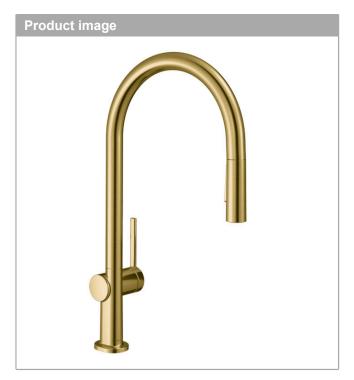

## HighArc Kitchen Faucet, O-Style 2-Spray Pull-Down with sBox, 1.75 GPM

Product Finish: brushed gold optic Part no.: 72801251