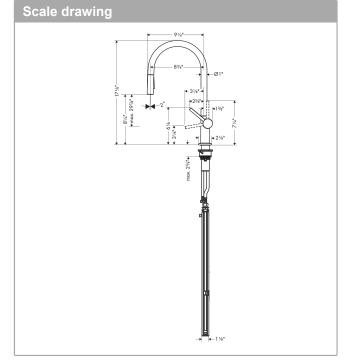

## **Features**

- · Consists of: Single lever kitchen mixer, hose box
- Swivel range adjustable in 4 steps 60°, 110°, 150° or 360°
- · Aerated spray, needle spray
- Toggle spray diverter
- · MagFit magnetic sprayhead docking
- · Deck mounted
- · Flow: 1.75 GPM (6.6 L/Min)
- · Ceramic cartridge
- · 3/8" connections
- · Integrated double backflow prevention
- · SBox for smooth, protected hose guidance in the cabinet
- · Extension length up to 30" (76cm)
- Single lever kitchen mixer, Assembly instructions, connection hoses, Fastening set