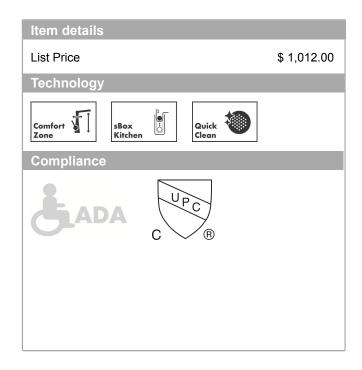

## HighArc Kitchen Faucet, O-Style 2-Spray Pull-Down with sBox, 1.75 GPM

Product Finish: brushed gold optic Part no.: 72801251