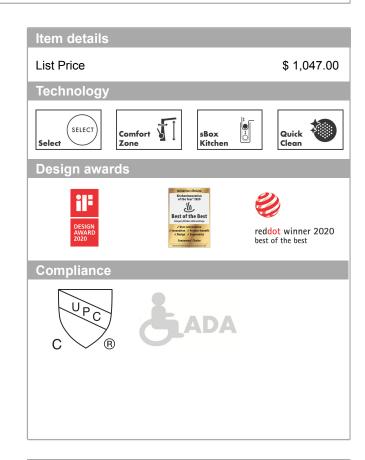

### **Aquno Select**

Kitchen Faucet, 2-Spray Pull-Out with sBox, 1.75 GPM

Product Finish: chrome Part no.: 73830001

#### **Features**

- · Consists of: Single lever kitchen mixer
- · Swivel range adjustable in 3 steps: 60°, 110° or 150°
- · Laminar spray, SatinFlow
- · Change between SatinFlow and pull-out sprayer at the touch of a button
- · MagFit magnetic sprayhead docking
- Recommendation: the middle of tap hole drilling should be max. 50 mm from the back side of the bowl, deck mounted
- · Flow: 1.75 GPM (6.6 L/Min)
- · Ceramic cartridge
- · 3/8" connections
- · Integrated double backflow prevention
- · SBox for smooth, protected hose guidance in the cabinet
- Extension length up to 30" (76cm)
- Recommendation: the middle of tap hole drilling should be max. 50 mm from the back side of of the howl
- SBox, Single lever kitchen mixer, Assembly instructions

**Aquno Select** 

Kitchen Faucet, 2-Spray Pull-Out with sBox, 1.75 GPM Product Finish: chrome Part no.: 73830001

# Kitchen Faucet, 2-Spray Pull-Out with sBox, 1.75 GPM Product Finish: chrome Part no.: 73830001

| Spare parts list Year of production: >06/20 |                                   |          |   |  |
|---------------------------------------------|-----------------------------------|----------|---|--|
|                                             |                                   |          |   |  |
| 1                                           | handspray                         | 93751001 | - |  |
| 2                                           | non return valve DW 10            | 96456000 | - |  |
| 3                                           | spray former                      | 93748001 | - |  |
| 4                                           | service tool                      | 93750000 | - |  |
| 5                                           | hose                              | 93815000 | - |  |
| 6                                           | O-ring 8x2                        | 98112000 | - |  |
| 7                                           | set of lever collars              | 98365000 | - |  |
| 8                                           | O-ring 19x2                       | 98426000 | - |  |
| 9                                           | spray head cpl.                   | 93781000 | - |  |
| 10                                          | O-ring 10x2                       | 98170000 | - |  |
| 11                                          | handle                            | 93776000 | - |  |
| 12                                          | nut                               | 92926000 | - |  |
| 13                                          | cartridge, assy                   | 93183000 | - |  |
| 14                                          | cover                             | 93777000 | - |  |
| 15                                          | spring with sleeve                | 93782000 | - |  |
| 16                                          | selector assy                     | 93558000 | - |  |
| 17                                          | support                           | 97523000 | - |  |
| 18                                          | fixing set (special)              | 93253000 | - |  |
| 19                                          | lever collar                      | 97548000 | - |  |
| 20                                          | connection hose 900 mm M10x1 G3/8 | 93780000 | - |  |
| 21                                          | O-ring 8x1,75                     | 97827000 | - |  |
| 22                                          | adapter for connection hose       | 88802000 | - |  |
| 23                                          | connection hose 450 mm M10x1 G3/8 | 96507000 | - |  |
| 24                                          | squeezing connection              | 96099000 | - |  |
| 25                                          | extension set                     | 43333000 | _ |  |