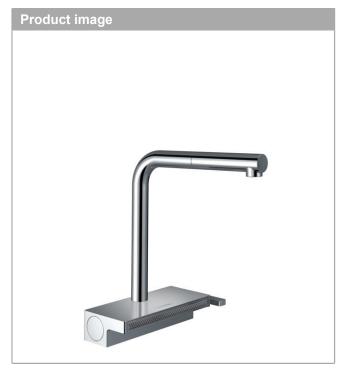

### **Aquno Select**

Kitchen Faucet, 2-Spray Pull-Out with sBox, 1.75 GPM

Product Finish: chrome Part no.: 73830001

**Aquno Select** 

Kitchen Faucet, 2-Spray Pull-Out with sBox, 1.75 GPM Product Finish: chrome Part no.: 73830001

# Kitchen Faucet, 2-Spray Pull-Out with sBox, 1.75 GPM Product Finish: chrome Part no.: 73830001

| Spare parts list Year of production: >06/20 |                                   |          |   |  |
|---------------------------------------------|-----------------------------------|----------|---|--|
|                                             |                                   |          |   |  |
| 1                                           | handspray                         | 93751001 | - |  |
| 2                                           | non return valve DW 10            | 96456000 | - |  |
| 3                                           | spray former                      | 93748001 | - |  |
| 4                                           | service tool                      | 93750000 | - |  |
| 5                                           | hose                              | 93815000 | - |  |
| 6                                           | O-ring 8x2                        | 98112000 | - |  |
| 7                                           | set of lever collars              | 98365000 | - |  |
| 8                                           | O-ring 19x2                       | 98426000 | - |  |
| 9                                           | spray head cpl.                   | 93781000 | - |  |
| 10                                          | O-ring 10x2                       | 98170000 | - |  |
| 11                                          | handle                            | 93776000 | - |  |
| 12                                          | nut                               | 92926000 | - |  |
| 13                                          | cartridge, assy                   | 93183000 | - |  |
| 14                                          | cover                             | 93777000 | - |  |
| 15                                          | spring with sleeve                | 93782000 | - |  |
| 16                                          | selector assy                     | 93558000 | - |  |
| 17                                          | support                           | 97523000 | - |  |
| 18                                          | fixing set (special)              | 93253000 | - |  |
| 19                                          | lever collar                      | 97548000 | - |  |
| 20                                          | connection hose 900 mm M10x1 G3/8 | 93780000 | - |  |
| 21                                          | O-ring 8x1,75                     | 97827000 | - |  |
| 22                                          | adapter for connection hose       | 88802000 | - |  |
| 23                                          | connection hose 450 mm M10x1 G3/8 | 96507000 | - |  |
| 24                                          | squeezing connection              | 96099000 | - |  |
| 25                                          | extension set                     | 43333000 | _ |  |