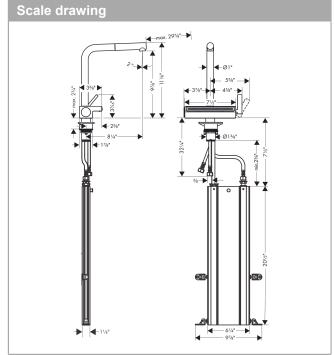

#### **Features**

- · Consists of: Single lever kitchen mixer
- · Swivel range adjustable in 3 steps: 60°, 110° or 150°
- · Laminar spray, SatinFlow
- · Change between SatinFlow and pull-out sprayer at the touch of a button
- · MagFit magnetic sprayhead docking
- Recommendation: the middle of tap hole drilling should be max. 50 mm from the back side of the bowl, deck mounted
- · Flow: 1.75 GPM (6.6 L/Min)
- · Ceramic cartridge
- · 3/8" connections
- · Integrated double backflow prevention
- · SBox for smooth, protected hose guidance in the cabinet
- Extension length up to 30" (76cm)
- Recommendation: the middle of tap hole drilling should be max. 50 mm from the back side of of the howl
- SBox, Single lever kitchen mixer, Assembly instructions