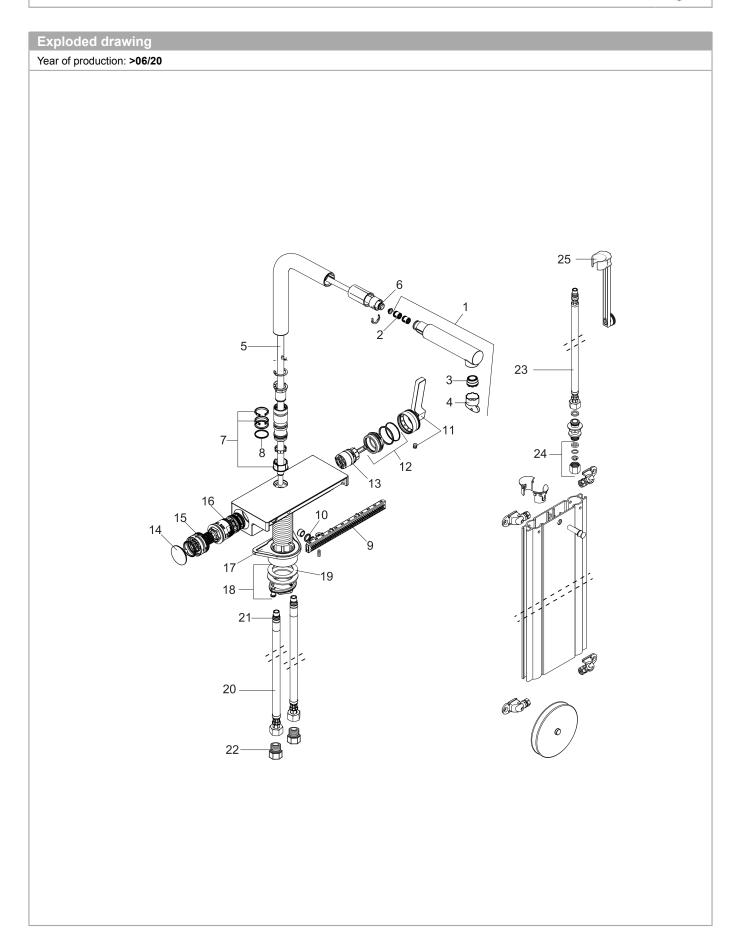

# Kitchen Faucet, 2-Spray Pull-Out with sBox, 1.75 GPM Product Finish: chrome Part no.: 73830001

| Spare parts list Year of production: >06/20 |                                   |          |   |  |
|---------------------------------------------|-----------------------------------|----------|---|--|
|                                             |                                   |          |   |  |
| 1                                           | handspray                         | 93751001 | - |  |
| 2                                           | non return valve DW 10            | 96456000 | - |  |
| 3                                           | spray former                      | 93748001 | - |  |
| 4                                           | service tool                      | 93750000 | - |  |
| 5                                           | hose                              | 93815000 | - |  |
| 6                                           | O-ring 8x2                        | 98112000 | - |  |
| 7                                           | set of lever collars              | 98365000 | - |  |
| 8                                           | O-ring 19x2                       | 98426000 | - |  |
| 9                                           | spray head cpl.                   | 93781000 | - |  |
| 10                                          | O-ring 10x2                       | 98170000 | - |  |
| 11                                          | handle                            | 93776000 | - |  |
| 12                                          | nut                               | 92926000 | - |  |
| 13                                          | cartridge, assy                   | 93183000 | - |  |
| 14                                          | cover                             | 93777000 | - |  |
| 15                                          | spring with sleeve                | 93782000 | - |  |
| 16                                          | selector assy                     | 93558000 | - |  |
| 17                                          | support                           | 97523000 | - |  |
| 18                                          | fixing set (special)              | 93253000 | - |  |
| 19                                          | lever collar                      | 97548000 | - |  |
| 20                                          | connection hose 900 mm M10x1 G3/8 | 93780000 | - |  |
| 21                                          | O-ring 8x1,75                     | 97827000 | - |  |
| 22                                          | adapter for connection hose       | 88802000 | - |  |
| 23                                          | connection hose 450 mm M10x1 G3/8 | 96507000 | - |  |
| 24                                          | squeezing connection              | 96099000 | - |  |
| 25                                          | extension set                     | 43333000 | _ |  |