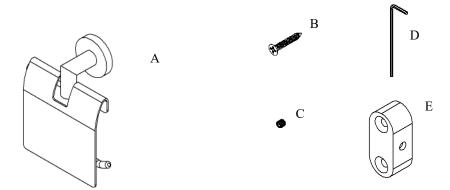

## Volkano Summit Toilet Paper Holder With Cover Installation Guide

Code: V63053, V63054, V63055

| Parts Included                      | QTY |
|-------------------------------------|-----|
| A - Toilet Paper Holder w/<br>Cover | 1   |
| B - Screw                           | 2   |
| C - Set Screw                       | 1   |
| D - Allen Key                       | 1   |
| E - Bracket                         | 1   |