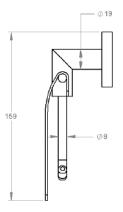

| Model # | Description                         | Finish         | Weight (lb) | WxHxD (mm)     | WxHxD (Inches)   | Metal Type |
|---------|-------------------------------------|----------------|-------------|----------------|------------------|------------|
| V63053  | Summit Toilet Paper Holder w/ Cover | Chrome         | 0.92        | 137 x 159 x 63 | 5.4 x 6.25 x 2.4 | Brass      |
| V63054  | Summit Toilet Paper Holder w/ Cover | Brushed Nickel | 0.92        | 137 x 159 x 63 | 5.4 x 6.25 x 2.4 | Brass      |
| V63055  | Summit Toilet Paper Holder w/ Cover | Matte Black    | 0.92        | 137 x 159 x 63 | 5.4 x 6.25 x 2.4 | Brass      |