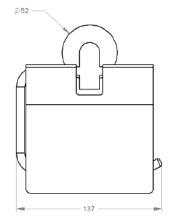

| Model # | Description                         | Finish         | Weight (lb) | WxHxD (mm)     | WxHxD (Inches)   | Metal Type |
|---------|-------------------------------------|----------------|-------------|----------------|------------------|------------|
| V63053  | Summit Toilet Paper Holder w/ Cover | Chrome         | 0.92        | 137 x 159 x 63 | 5.4 x 6.25 x 2.4 | Brass      |
| V63054  | Summit Toilet Paper Holder w/ Cover | Brushed Nickel | 0.92        | 137 x 159 x 63 | 5.4 x 6.25 x 2.4 | Brass      |
| V63055  | Summit Toilet Paper Holder w/ Cover | Matte Black    | 0.92        | 137 x 159 x 63 | 5.4 x 6.25 x 2.4 | Brass      |