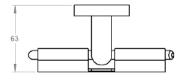

| Model # | Description                         | Finish         | Weight (lb) | WxHxD (mm)     | WxHxD (Inches)   | Metal Type |
|---------|-------------------------------------|----------------|-------------|----------------|------------------|------------|
| V63053  | Summit Toilet Paper Holder w/ Cover | Chrome         | 0.92        | 137 x 159 x 63 | 5.4 x 6.25 x 2.4 | Brass      |
| V63054  | Summit Toilet Paper Holder w/ Cover | Brushed Nickel | 0.92        | 137 x 159 x 63 | 5.4 x 6.25 x 2.4 | Brass      |
| V63055  | Summit Toilet Paper Holder w/ Cover | Matte Black    | 0.92        | 137 x 159 x 63 | 5.4 x 6.25 x 2.4 | Brass      |