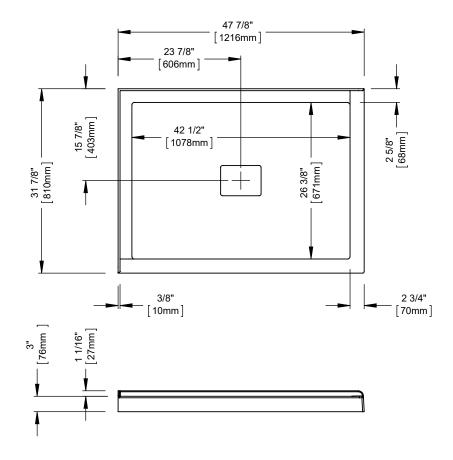

# **ROUGE 4832 3B**

Shower base

<sup>\*</sup>All dimensions are approximate and subject to change without notice. Please refer to the installation guide before beginning the installation.

produitsneptune.com 03-2020

### **ROUGE 4832 2BG**

Shower base

produitsneptune.com 03-2020

<sup>\*</sup>All dimensions are approximate and subject to change without notice. Please refer to the installation guide before beginning the installation.

## **ROUGE 4832 2BD**

Shower base

produitsneptune.com 03-2020

<sup>\*</sup>All dimensions are approximate and subject to change without notice. Please refer to the installation guide before beginning the installation