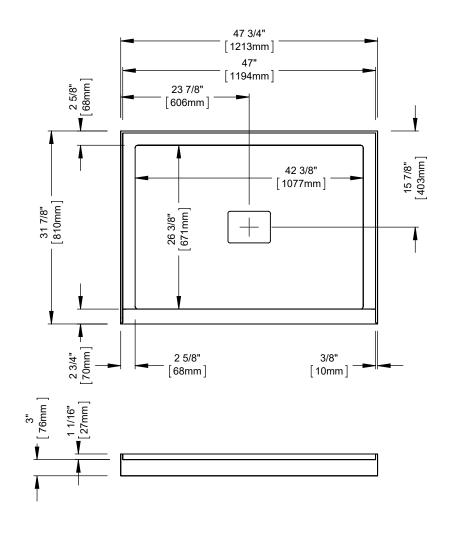

# **ROUGE SHOWER BASES 4832**

**LEAK-BARRIER** 

47 3/4" x 31 7/8" x 4 1/16"

#### PRODUCT DESCRIPTION:

Contemporary style

Integrated tiling flange

Acrylic thermoformed and reinforced with fiberglass

Acrylic drain cover

Leak-barrier

BOX SIZE:

48" x 32" x 4 1/2"