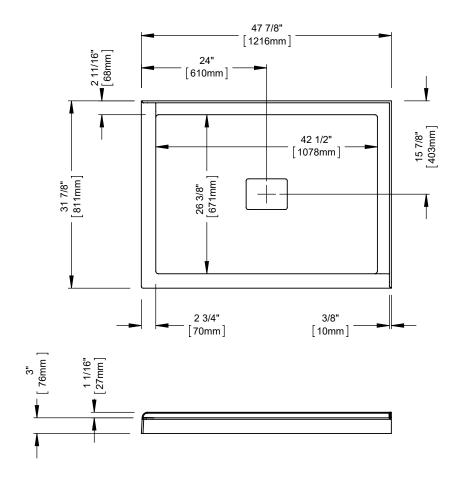

# **ROUGE 4832 3B**

Shower base

<sup>\*</sup>All dimensions are approximate and subject to change without notice. Please refer to the installation guide before beginning the installation.

produitsneptune.com 03-2020

### **ROUGE 4832 2BG**

Shower base

produitsneptune.com 03-2020

<sup>\*</sup>All dimensions are approximate and subject to change without notice. Please refer to the installation guide before beginning the installation.

## **ROUGE 4832 2BD**

Shower base

produitsneptune.com 03-2020

<sup>\*</sup>All dimensions are approximate and subject to change without notice. Please refer to the installation guide before beginning the installation