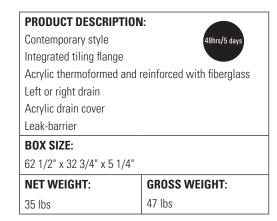

## **LEAK-BARRIER**

59 3/4" x 29 7/8" x 3 3/8"

| GENERAL OPTIONS                     |
|-------------------------------------|
| Acrylic Colors: White               |
| COMPATIBLE DOORS 6030 ALCOVE        |
| AZELIA 60 (front panels only)       |
| Chrome/Clear                        |
| <b>EXALT 60</b> (front panels only) |
| Chrome/Clear                        |
| EXALT 60 BLACK (front panels only)  |
| Chrome/Clear                        |
| SFILA 60 (front nanels only)        |