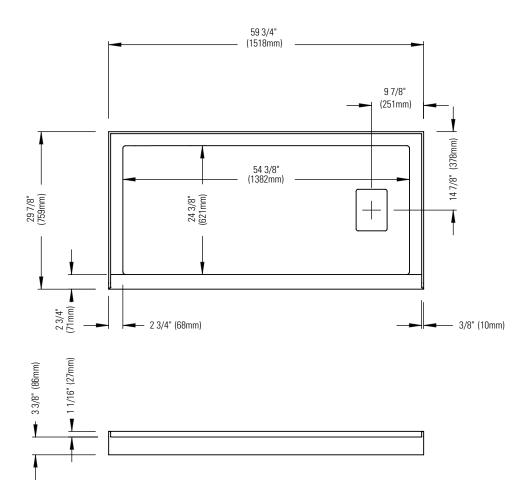

## **ROUGE 3060 G 3B/60**

Shower base

produitsneptune.com 10-2018

<sup>\*</sup>All dimensions are approximate and subject to change without notice.

Please refer to the installation guide before beginning the installation.