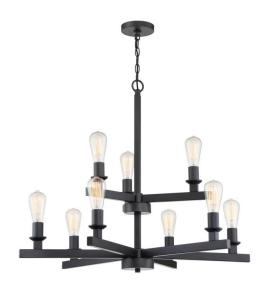

## Chicago - 53129-FB

9 Light Chandelier

#### Finish Flat Black

**Dimensions** 

The strong lines and larger scale of the Chicago collection by Craftmade make a bold statement easily at home in any setting. The coordinating clear seeded glass vanities and mini pendant provide excellent lighting options for any bathroom large or small.

## Specs ^

Mounting LocationIndoorBulb BaseMediumBulbs9Bulb SizeA19Bulb TypeIncandescentBulb Wattage60Carton Size (CU FT)4.70

Width (in.) 34

Height (in.) 28.50

Canopy Width (in.) 5

Canopy Height (in.) 1

Canopy Length (in.) 5