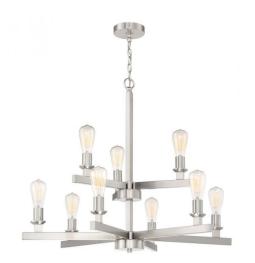

## Chicago - 53129-BNK

9 Light Chandelier

Finish Brushed Polished Nickel

The strong lines and larger scale of the Chicago collection by Craftmade make a bold statement easily at home in any setting. The coordinating clear seeded glass vanities and mini pendant provide excellent lighting options for any bathroom large or small.

### **Specs**

Mounting Location Indoor
Bulb Base Medium
Bulbs 9
Bulb Size A19
Bulb Type Incandescent

Bulb Wattage60Carton Size (CU FT)4.70

#### **Dimensions**

Width (in.) 34
Height (in.) 28.50
Canopy Width (in.) 5
Canopy Height (in.) 1
Canopy Length (in.) 5

Craftmade • 650 S. Royal Lane • Coppell, TX 75019 • • • © 2020 All Rights Reserved