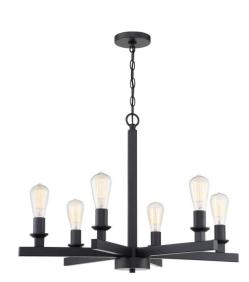

## Chicago - 53126-FB

6 Light Chandelier

#### Finish Flat Black

The strong lines and larger scale of the Chicago collection by Craftmade make a bold statement easily at home in any setting. The coordinating clear seeded glass vanities and mini pendant provide excellent lighting options for any bathroom large or small.

### Specs

Mounting Location Bulb Base Bulbs Bulb Size Bulb Type Bulb Wattage Carton Size (CU FT) Indoor Medium 6 A19 Incandescent 60 2.14

### Dimensions

| Width (in.)         | 30    |
|---------------------|-------|
| Height (in.)        | 21.75 |
| Canopy Width (in.)  | 5     |
| Canopy Height (in.) | 1     |
| Canopy Length (in.) | 5     |