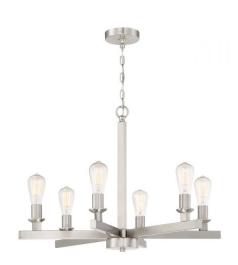

## Chicago - 53126-BNK

6 Light Chandelier

Finish Brushed Polished Nickel

The strong lines and larger scale of the Chicago collection by Craftmade make a bold statement easily at home in any setting. The coordinating clear seeded glass vanities and mini pendant provide excellent lighting options for any bathroom large or small.

#### Specs

Mounting Location Bulb Base Bulbs Bulb Size Bulb Type Bulb Wattage Carton Size (CU FT) Indoor Medium 6 A19 Incandescent 60 2.14

### Dimensions

| Width (in.)         | 30    |
|---------------------|-------|
| Height (in.)        | 21.75 |
| Canopy Width (in.)  | 5     |
| Canopy Height (in.) | 1     |
| Canopy Length (in.) | 5     |