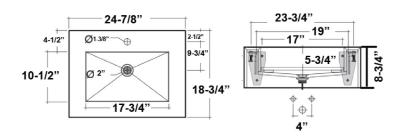

## PRECIOUS 24-7/8" WALL HUNG

Cat.No.

5-611

Faucet not included

W: 24-7/8" D: 18-3/4" H: 8-3/4"

Drain included

## **Interior Dimensions:**

Basin Interior: 17-3/4" X 10-1/2"
Basin Depth: 5-3/4"
Back of basin to center of faucet: 2-1/2"
Back of basin to center of drain: 9-3/4"
Mount holes cc: 22-1/4"
Faucet hole diameter: 1-3/8"