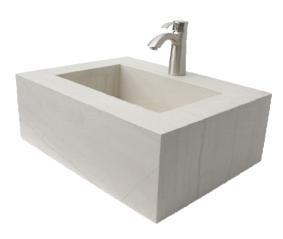

## PRECIOUS 24-7/8" WALL HUNG

Cat.No.

5-611

Faucet not included

W: 24-7/8" D: 18-3/4" H: 8-3/4"

Drain included

## Features:

- ► Porcelain construction
- ► Available for 1 hole (5-611)
- ► No overflow
- ► Porcelain insert completly conceals drain
- ▶ Drain provided
- ► PR-Bracket for precious wall hung sinks not included (set of 2) available at an extra cost