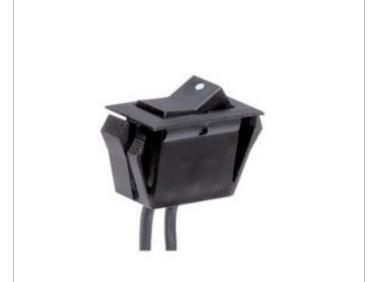

## SATCO NUVO

Project Name

Location

Prepared By

**SATCO 80-1980** 

BLACK MINI ROCKER SW ZE200S

Notes

| General         |                              |
|-----------------|------------------------------|
| Status          | Active                       |
| Length (in.)    | 0.4375                       |
| Width (in.)     | 0.25                         |
| Finish          | Black                        |
| Safety Listing  | cRUus - Recognized Component |
| Location Rating | Not Applicable               |
| Each UPC        | 045923819803                 |