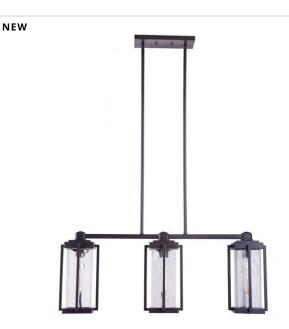

## Pyrmont - 54173-OBG

3 Light Outdoor Island

Bold and sturdy with a masculine edge, The Pyrmont Collection combines classic good looks with modern sophistication and superior UV protection to protect against fading.

## **Specs**

Mounting Location Bulb Wattage Bulb Type Bulbs Bulb Base Carton Size (CU FT) Finish

Glass or Shade Color

Damp 60

Incandescent

3 Medium

3.35 Oiled Bronze Gilded

Hammered Water

**Dimensions** 

 Leadwire Length (in.)
 68

 Height (in.)
 14

 Depth (in.)
 36.38

 Width (in.)
 6.75

 Canopy Height (in.)
 0.79

 Canopy Length (in.)
 4.92

 Canopy Width (in.)
 11.02