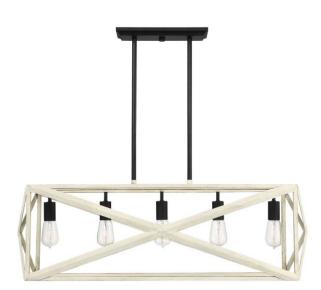

## Hansel - 51878-CWESP

8 Light Island

Finish Cottage White - Espresso

Glass or Shade Color false

Stylish yet storied, our cottage-inspired Hansel eight light island finished in lightly distressed cottage white accented with espresso details will satisfy your craving to create a sense of warmth and texture in your space

## Specs

Bulb Base Bulbs Bulb Size Bulb Type Bulb Wattage Carton Size (CU FT) Medium 5 A19 Incandescent 60 5.56

## Dimensions

| Depth (in.)          | 36    |
|----------------------|-------|
| Width (in.)          | 13    |
| Height (in.)         | 12.50 |
| Downrod Length (in.) | 12    |
| 2nd Downrod (in.)    | 6     |
| Canopy Width (in.)   | 4.63  |
| Canopy Height (in.)  | 1     |
| Canopy Length (in.)  | 12    |
|                      |       |