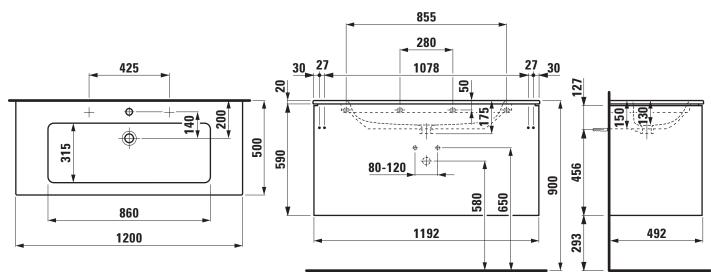

## TECHNICAL DRAWINGS / S 1 : 20

LAUFEN

## **TECHNICAL DATA**

| Order no.           |                                                                             | shbasin with vanity unit                  | Mounting acc. excl.                                                                                                                                                                                                                                                                                                                                                                                          | Space saving siphon, order no. 89424.1          |
|---------------------|-----------------------------------------------------------------------------|-------------------------------------------|--------------------------------------------------------------------------------------------------------------------------------------------------------------------------------------------------------------------------------------------------------------------------------------------------------------------------------------------------------------------------------------------------------------|-------------------------------------------------|
| Certified to        | 86496.3 – washbasin with vanity unit<br>Washbasin – EN 31                   |                                           | 0                                                                                                                                                                                                                                                                                                                                                                                                            | The walls installed on must meet the require-   |
|                     |                                                                             |                                           | Mounting information                                                                                                                                                                                                                                                                                                                                                                                         | •                                               |
| Dimensions (WxHxD)  | 1200 x 610 x 500 mm                                                         |                                           |                                                                                                                                                                                                                                                                                                                                                                                                              | ments of the furniture in terms of weight and   |
| Basin capacity      | 16.3 litre (up to bottom line of the overflow)                              |                                           |                                                                                                                                                                                                                                                                                                                                                                                                              | the supplied fastening elements. If this cannot |
| Matching cabinets   | Base, order no. 40261.x, 40265.x, 40268.x,                                  |                                           |                                                                                                                                                                                                                                                                                                                                                                                                              | be guaranteed another method of installation    |
|                     | 40270.x, 40272.x                                                            |                                           |                                                                                                                                                                                                                                                                                                                                                                                                              | needs to be chosen. For example with feet.      |
| Specification       | Washbasin:                                                                  |                                           | Colours ceramic                                                                                                                                                                                                                                                                                                                                                                                              | 000 – White                                     |
|                     | Always to be fixed to the wall.                                             |                                           | Colours furniture                                                                                                                                                                                                                                                                                                                                                                                            | 260 – White matt                                |
|                     | Charge 104 – 1 centre tap hole                                              |                                           |                                                                                                                                                                                                                                                                                                                                                                                                              | 261 – White glossy                              |
|                     | Charge 107 – 2 tap holes                                                    |                                           |                                                                                                                                                                                                                                                                                                                                                                                                              | 262 – Light elm                                 |
|                     | Furniture Base:                                                             |                                           |                                                                                                                                                                                                                                                                                                                                                                                                              | 263 – Dark brown elm                            |
|                     | White matt:                                                                 | Body MDF with PVC foil (post-             |                                                                                                                                                                                                                                                                                                                                                                                                              | 999 - 39 other lacquered colours on request     |
|                     |                                                                             | forming)                                  | SPECIFICATION TEXT<br>LAUFEN PRO S Washbasin Pack with furniture<br>Washbasin: sanitary ceramic, EN 31, dimensions (WxD) 1200 x 500 mm,<br>angular, Charge 104 – 1 centre tap hole, Charge 107 – 2 tap holes<br>Special feature: overflow channel glazed<br>Vanity unit: Body – MDF board with PVC foil (white matt), PET foil (white<br>glossy), Melamine coated particle board (elm light/dark), ABS edges |                                                 |
|                     |                                                                             | Front MDF with PVC foil and               |                                                                                                                                                                                                                                                                                                                                                                                                              |                                                 |
|                     |                                                                             | ABS edges                                 |                                                                                                                                                                                                                                                                                                                                                                                                              |                                                 |
|                     | White glossy:                                                               | Body MDF with PET foil (post-<br>forming) |                                                                                                                                                                                                                                                                                                                                                                                                              |                                                 |
|                     |                                                                             | Front MDF with PET foil and               |                                                                                                                                                                                                                                                                                                                                                                                                              |                                                 |
|                     |                                                                             | ABS edges                                 |                                                                                                                                                                                                                                                                                                                                                                                                              |                                                 |
|                     | Elm light/dark: Body/Front melamine coated<br>particle board with ABS edges |                                           | Front – MDF board with PVC foil (white matt), PET foil (white glossy),                                                                                                                                                                                                                                                                                                                                       |                                                 |
|                     |                                                                             |                                           | Melamine coated particle board (elm light/dark), ABS edges                                                                                                                                                                                                                                                                                                                                                   |                                                 |
|                     | 2 push and pull full extension drawers                                      |                                           | 2 push and pull full extension (soft-close mechanism)                                                                                                                                                                                                                                                                                                                                                        |                                                 |
|                     | (soft-close mechanism)                                                      |                                           | dimensions (WxHxD) 1192 x 590 x 492 mm                                                                                                                                                                                                                                                                                                                                                                       |                                                 |
| Weight              | 70,5 kg                                                                     |                                           | Further options / accessories: Towel rail anodized aluminium, space                                                                                                                                                                                                                                                                                                                                          |                                                 |
| Accessories excl.   | Feet (2 pieces), aluminium, order no. 48310.5                               |                                           | saving siphon, bathtubs, Base furniture                                                                                                                                                                                                                                                                                                                                                                      |                                                 |
|                     | Towel rail, anodized aluminium, order no. 49095.2                           |                                           | Order no. 86496.3 - washbasin with vanity unit                                                                                                                                                                                                                                                                                                                                                               |                                                 |
| Mounting acc. incl. | Installation se                                                             | et for furniture, order no. 49114.0,      |                                                                                                                                                                                                                                                                                                                                                                                                              |                                                 |
|                     |                                                                             |                                           |                                                                                                                                                                                                                                                                                                                                                                                                              |                                                 |