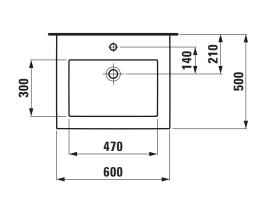

## Pack washbasin with furniture 86033.3

| TECHNICAL DATA      |                                                    |                                                                                                        |                                                         |  |
|---------------------|----------------------------------------------------|--------------------------------------------------------------------------------------------------------|---------------------------------------------------------|--|
| Order no.           | 86033.3 - washbasin with vanity unit, 2 drawers    | Mounting information                                                                                   | The walls installed on must meet the require-           |  |
| Certified to        | Washbasin - EN 31                                  |                                                                                                        | ments of the furniture in terms of weight and           |  |
| Dimensions (WxHxD)  | 600 x 726 x 500 mm                                 |                                                                                                        | the supplied fastening elements. If this cannot         |  |
| Basin capacity      | not specified                                      |                                                                                                        | be guaranteed another method of installation            |  |
| Matching            |                                                    |                                                                                                        | needs to be chosen.                                     |  |
| side elements       | Kartell by Laufen, order no. 40827.1, 40827.2      | Colours ceramic                                                                                        | 000 – White                                             |  |
| Specification       | Washbasin:                                         | Colours furniture                                                                                      | 640 – White matt                                        |  |
|                     | Always to be fixed to the wall.                    |                                                                                                        | 641 - Pebble grey matt                                  |  |
|                     | Charge 104 – 1 centre tap hole                     |                                                                                                        | 642 - Slate grey matt                                   |  |
|                     | Furniture:                                         | SPECIFICATION TEXT Pack washbasin with furniture KARTELL BY LAUFEN Washbasin: sanitary ceramic, EN 31, |                                                         |  |
|                     | Body/Front - MDF board with lack laminate          |                                                                                                        |                                                         |  |
|                     | and ABS edges                                      |                                                                                                        |                                                         |  |
|                     | 2 push and pull full extension drawers             | dimensions (WxD) 60                                                                                    | mensions (WxD) 600 x 500 mm, angular, 1 centre tap hole |  |
|                     | (soft-close mechanism)                             | Special feature: overflow channel glazed                                                               |                                                         |  |
| Weight              | 49,5 kg                                            | Vanity unit: Body/Front - MDF board with lack laminate and ABS edges,                                  |                                                         |  |
| Accessories excl.   | Feet (2 pieces), aluminium, order no. 40766.0      | 2 push and pull drawers, dimensions (WxHxD) 580 x 700 x 487 mm                                         |                                                         |  |
|                     | Towel rail, anodized aluminium, order no. 49095.2  | Further options / accessories: Towel rail anodized aluminium, bathtubs,                                |                                                         |  |
| Mounting acc. incl. | Installation set for furniture, order no. 49114.0, | furniture                                                                                              |                                                         |  |
|                     | 49301.5                                            | Order no. 86033.3                                                                                      |                                                         |  |
| Mounting acc. excl. | Space saving siphon, order no. 89424.1             |                                                                                                        |                                                         |  |

## TECHNICAL DRAWINGS / S 1 : 20