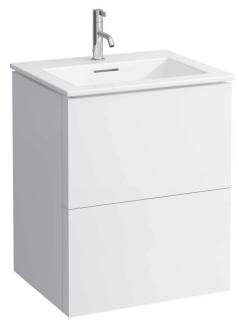

## **SET KARTELL BY LAUFEN**

## Pack washbasin with furniture 86033.3

| TECHNICAL DATA      |                                                    |                                                                                                        |                                                         |  |
|---------------------|----------------------------------------------------|--------------------------------------------------------------------------------------------------------|---------------------------------------------------------|--|
| Order no.           | 86033.3 - washbasin with vanity unit, 2 drawers    | Mounting information                                                                                   | The walls installed on must meet the require-           |  |
| Certified to        | Washbasin - EN 31                                  |                                                                                                        | ments of the furniture in terms of weight and           |  |
| Dimensions (WxHxD)  | 600 x 726 x 500 mm                                 |                                                                                                        | the supplied fastening elements. If this cannot         |  |
| Basin capacity      | not specified                                      |                                                                                                        | be guaranteed another method of installation            |  |
| Matching            |                                                    |                                                                                                        | needs to be chosen.                                     |  |
| side elements       | Kartell by Laufen, order no. 40827.1, 40827.2      | Colours ceramic                                                                                        | 000 – White                                             |  |
| Specification       | Washbasin:                                         | Colours furniture                                                                                      | 640 – White matt                                        |  |
|                     | Always to be fixed to the wall.                    |                                                                                                        | 641 - Pebble grey matt                                  |  |
|                     | Charge 104 – 1 centre tap hole                     |                                                                                                        | 642 - Slate grey matt                                   |  |
|                     | Furniture:                                         | SPECIFICATION TEXT Pack washbasin with furniture KARTELL BY LAUFEN Washbasin: sanitary ceramic, EN 31, |                                                         |  |
|                     | Body/Front - MDF board with lack laminate          |                                                                                                        |                                                         |  |
|                     | and ABS edges                                      |                                                                                                        |                                                         |  |
|                     | 2 push and pull full extension drawers             | dimensions (WxD) 60                                                                                    | mensions (WxD) 600 x 500 mm, angular, 1 centre tap hole |  |
|                     | (soft-close mechanism)                             | Special feature: overflow channel glazed                                                               |                                                         |  |
| Weight              | 49,5 kg                                            | Vanity unit: Body/Front - MDF board with lack laminate and ABS edges,                                  |                                                         |  |
| Accessories excl.   | Feet (2 pieces), aluminium, order no. 40766.0      | 2 push and pull drawers, dimensions (WxHxD) 580 x 700 x 487 mm                                         |                                                         |  |
|                     | Towel rail, anodized aluminium, order no. 49095.2  | Further options / accessories: Towel rail anodized aluminium, bathtubs,                                |                                                         |  |
| Mounting acc. incl. | Installation set for furniture, order no. 49114.0, | furniture                                                                                              |                                                         |  |
|                     | 49301.5                                            | Order no. 86033.3                                                                                      |                                                         |  |
| Mounting acc. excl. | Space saving siphon, order no. 89424.1             |                                                                                                        |                                                         |  |