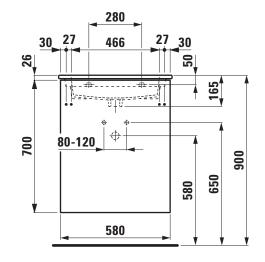

## Pack washbasin with furniture 86033.3

| TECHNICAL DATA      |                                                    |                                                                                                        |                                                         |  |
|---------------------|----------------------------------------------------|--------------------------------------------------------------------------------------------------------|---------------------------------------------------------|--|
| Order no.           | 86033.3 - washbasin with vanity unit, 2 drawers    | Mounting information                                                                                   | The walls installed on must meet the require-           |  |
| Certified to        | Washbasin - EN 31                                  |                                                                                                        | ments of the furniture in terms of weight and           |  |
| Dimensions (WxHxD)  | 600 x 726 x 500 mm                                 |                                                                                                        | the supplied fastening elements. If this cannot         |  |
| Basin capacity      | not specified                                      |                                                                                                        | be guaranteed another method of installation            |  |
| Matching            |                                                    |                                                                                                        | needs to be chosen.                                     |  |
| side elements       | Kartell by Laufen, order no. 40827.1, 40827.2      | Colours ceramic                                                                                        | 000 – White                                             |  |
| Specification       | Washbasin:                                         | Colours furniture                                                                                      | 640 – White matt                                        |  |
|                     | Always to be fixed to the wall.                    |                                                                                                        | 641 - Pebble grey matt                                  |  |
|                     | Charge 104 – 1 centre tap hole                     |                                                                                                        | 642 - Slate grey matt                                   |  |
|                     | Furniture:                                         | SPECIFICATION TEXT Pack washbasin with furniture KARTELL BY LAUFEN Washbasin: sanitary ceramic, EN 31, |                                                         |  |
|                     | Body/Front - MDF board with lack laminate          |                                                                                                        |                                                         |  |
|                     | and ABS edges                                      |                                                                                                        |                                                         |  |
|                     | 2 push and pull full extension drawers             | dimensions (WxD) 60                                                                                    | mensions (WxD) 600 x 500 mm, angular, 1 centre tap hole |  |
|                     | (soft-close mechanism)                             | Special feature: overflow channel glazed                                                               |                                                         |  |
| Weight              | 49,5 kg                                            | Vanity unit: Body/Front - MDF board with lack laminate and ABS edges,                                  |                                                         |  |
| Accessories excl.   | Feet (2 pieces), aluminium, order no. 40766.0      | 2 push and pull drawers, dimensions (WxHxD) 580 x 700 x 487 mm                                         |                                                         |  |
|                     | Towel rail, anodized aluminium, order no. 49095.2  | Further options / accessories: Towel rail anodized aluminium, bathtubs,                                |                                                         |  |
| Mounting acc. incl. | Installation set for furniture, order no. 49114.0, | furniture                                                                                              |                                                         |  |
|                     | 49301.5                                            | Order no. 86033.3                                                                                      |                                                         |  |
| Mounting acc. excl. | Space saving siphon, order no. 89424.1             |                                                                                                        |                                                         |  |

## TECHNICAL DRAWINGS / S 1 : 20