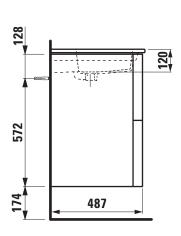

## Pack washbasin with furniture 86033.3

| TECHNICAL DATA      |                                                    |                                                                                                        |                                                         |  |
|---------------------|----------------------------------------------------|--------------------------------------------------------------------------------------------------------|---------------------------------------------------------|--|
| Order no.           | 86033.3 - washbasin with vanity unit, 2 drawers    | Mounting information                                                                                   | The walls installed on must meet the require-           |  |
| Certified to        | Washbasin - EN 31                                  |                                                                                                        | ments of the furniture in terms of weight and           |  |
| Dimensions (WxHxD)  | 600 x 726 x 500 mm                                 |                                                                                                        | the supplied fastening elements. If this cannot         |  |
| Basin capacity      | not specified                                      |                                                                                                        | be guaranteed another method of installation            |  |
| Matching            |                                                    |                                                                                                        | needs to be chosen.                                     |  |
| side elements       | Kartell by Laufen, order no. 40827.1, 40827.2      | Colours ceramic                                                                                        | 000 – White                                             |  |
| Specification       | Washbasin:                                         | Colours furniture                                                                                      | 640 – White matt                                        |  |
|                     | Always to be fixed to the wall.                    |                                                                                                        | 641 - Pebble grey matt                                  |  |
|                     | Charge 104 – 1 centre tap hole                     |                                                                                                        | 642 - Slate grey matt                                   |  |
|                     | Furniture:                                         | SPECIFICATION TEXT Pack washbasin with furniture KARTELL BY LAUFEN Washbasin: sanitary ceramic, EN 31, |                                                         |  |
|                     | Body/Front - MDF board with lack laminate          |                                                                                                        |                                                         |  |
|                     | and ABS edges                                      |                                                                                                        |                                                         |  |
|                     | 2 push and pull full extension drawers             | dimensions (WxD) 60                                                                                    | mensions (WxD) 600 x 500 mm, angular, 1 centre tap hole |  |
|                     | (soft-close mechanism)                             | Special feature: overflow channel glazed                                                               |                                                         |  |
| Weight              | 49,5 kg                                            | Vanity unit: Body/Front - MDF board with lack laminate and ABS edges,                                  |                                                         |  |
| Accessories excl.   | Feet (2 pieces), aluminium, order no. 40766.0      | 2 push and pull drawers, dimensions (WxHxD) 580 x 700 x 487 mm                                         |                                                         |  |
|                     | Towel rail, anodized aluminium, order no. 49095.2  | Further options / accessories: Towel rail anodized aluminium, bathtubs,                                |                                                         |  |
| Mounting acc. incl. | Installation set for furniture, order no. 49114.0, | furniture                                                                                              |                                                         |  |
|                     | 49301.5                                            | Order no. 86033.3                                                                                      |                                                         |  |
| Mounting acc. excl. | Space saving siphon, order no. 89424.1             |                                                                                                        |                                                         |  |

## TECHNICAL DRAWINGS / S 1 : 20