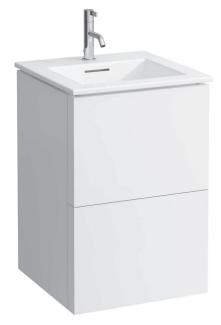

## Pack washbasin with furniture 86033.1

| TECHNICAL DA        | T.A.                                               |                                                                                                        |                                                 |
|---------------------|----------------------------------------------------|--------------------------------------------------------------------------------------------------------|-------------------------------------------------|
| TECHNICAL DA        |                                                    |                                                                                                        |                                                 |
| Order no.           | 86033.1 - washbasin with vanity unit, 2 drawers    | Mounting information                                                                                   | The walls installed on must meet the require-   |
| Certified to        | Washbasin – EN 31                                  |                                                                                                        | ments of the furniture in terms of weight and   |
| Dimensions (WxHxD)  | 500 x 726 x 500 mm                                 |                                                                                                        | the supplied fastening elements. If this cannot |
| Basin capacity      | not specified                                      |                                                                                                        | be guaranteed another method of installation    |
| Matching            |                                                    |                                                                                                        | needs to be chosen.                             |
| side elements       | Kartell by Laufen, order no. 40827.1, 40827.2      | Colours ceramic                                                                                        | 000 – White                                     |
| Specification       | Washbasin:                                         | Colours furniture                                                                                      | 640 - White matt                                |
|                     | Always to be fixed to the wall.                    |                                                                                                        | 641 - Pebble grey matt                          |
|                     | Charge 104 – 1 centre tap hole                     |                                                                                                        | 642 - Slate grey matt                           |
|                     | Furniture:                                         | SPECIFICATION TEXT Pack washbasin with furniture KARTELL BY LAUFEN Washbasin: sanitary ceramic, EN 31, |                                                 |
|                     | Body/Front - MDF board with lack laminate          |                                                                                                        |                                                 |
|                     | and ABS edges                                      |                                                                                                        |                                                 |
|                     | 2 push and pull full extension drawers             | dimensions (WxD) 500 x 500 mm, angular, 1 centre tap hole                                              |                                                 |
|                     | (soft-close mechanism)                             | Special feature: overflow channel glazed                                                               |                                                 |
| Weight              | 45,5 kg                                            | Vanity unit: Body/Front - MDF board with lack laminate and ABS edges                                   |                                                 |
| Accessories excl.   | Feet (2 pieces), aluminium, order no. 40766.0      | 2 push and pull drawers, dimensions (WxHxD) 480 x 700 x 487 mm                                         |                                                 |
|                     | Towel rail, anodized aluminium, order no. 49095.2  | Further options / accessories: Towel rail anodized aluminium, bathtubs,                                |                                                 |
| Mounting acc. incl. | Installation set for furniture, order no. 49114.0, | furniture                                                                                              |                                                 |
|                     | 49301.5                                            | Order no. 86033.1                                                                                      |                                                 |
| Mounting acc. excl. | Space saving siphon, order no. 89424.1             |                                                                                                        |                                                 |
|                     |                                                    |                                                                                                        |                                                 |