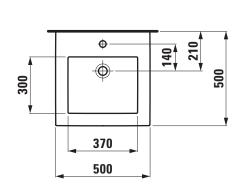

## Pack washbasin with furniture 86033.1

| TECHNICAL DA        | T.A.                                               |                                                                                                        |                                                 |
|---------------------|----------------------------------------------------|--------------------------------------------------------------------------------------------------------|-------------------------------------------------|
| TECHNICAL DA        |                                                    |                                                                                                        |                                                 |
| Order no.           | 86033.1 - washbasin with vanity unit, 2 drawers    | Mounting information                                                                                   | The walls installed on must meet the require-   |
| Certified to        | Washbasin – EN 31                                  |                                                                                                        | ments of the furniture in terms of weight and   |
| Dimensions (WxHxD)  | 500 x 726 x 500 mm                                 |                                                                                                        | the supplied fastening elements. If this cannot |
| Basin capacity      | not specified                                      |                                                                                                        | be guaranteed another method of installation    |
| Matching            |                                                    |                                                                                                        | needs to be chosen.                             |
| side elements       | Kartell by Laufen, order no. 40827.1, 40827.2      | Colours ceramic                                                                                        | 000 – White                                     |
| Specification       | Washbasin:                                         | Colours furniture                                                                                      | 640 - White matt                                |
|                     | Always to be fixed to the wall.                    |                                                                                                        | 641 - Pebble grey matt                          |
|                     | Charge 104 – 1 centre tap hole                     |                                                                                                        | 642 - Slate grey matt                           |
|                     | Furniture:                                         | SPECIFICATION TEXT Pack washbasin with furniture KARTELL BY LAUFEN Washbasin: sanitary ceramic, EN 31, |                                                 |
|                     | Body/Front - MDF board with lack laminate          |                                                                                                        |                                                 |
|                     | and ABS edges                                      |                                                                                                        |                                                 |
|                     | 2 push and pull full extension drawers             | dimensions (WxD) 500 x 500 mm, angular, 1 centre tap hole                                              |                                                 |
|                     | (soft-close mechanism)                             | Special feature: overflow channel glazed                                                               |                                                 |
| Weight              | 45,5 kg                                            | Vanity unit: Body/Front - MDF board with lack laminate and ABS edges                                   |                                                 |
| Accessories excl.   | Feet (2 pieces), aluminium, order no. 40766.0      | 2 push and pull drawers, dimensions (WxHxD) 480 x 700 x 487 mm                                         |                                                 |
|                     | Towel rail, anodized aluminium, order no. 49095.2  | Further options / accessories: Towel rail anodized aluminium, bathtubs,                                |                                                 |
| Mounting acc. incl. | Installation set for furniture, order no. 49114.0, | furniture                                                                                              |                                                 |
|                     | 49301.5                                            | Order no. 86033.1                                                                                      |                                                 |
| Mounting acc. excl. | Space saving siphon, order no. 89424.1             |                                                                                                        |                                                 |
|                     |                                                    |                                                                                                        |                                                 |

## TECHNICAL DRAWINGS / S 1 : 20