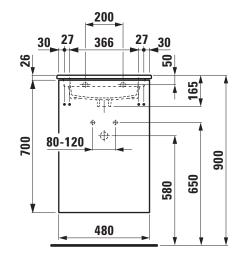

## Pack washbasin with furniture 86033.1

| TECHNICAL DA        | T.A.                                               |                                                                                                        |                                                 |
|---------------------|----------------------------------------------------|--------------------------------------------------------------------------------------------------------|-------------------------------------------------|
| TECHNICAL DA        |                                                    |                                                                                                        |                                                 |
| Order no.           | 86033.1 - washbasin with vanity unit, 2 drawers    | Mounting information                                                                                   | The walls installed on must meet the require-   |
| Certified to        | Washbasin – EN 31                                  |                                                                                                        | ments of the furniture in terms of weight and   |
| Dimensions (WxHxD)  | 500 x 726 x 500 mm                                 |                                                                                                        | the supplied fastening elements. If this cannot |
| Basin capacity      | not specified                                      |                                                                                                        | be guaranteed another method of installation    |
| Matching            |                                                    |                                                                                                        | needs to be chosen.                             |
| side elements       | Kartell by Laufen, order no. 40827.1, 40827.2      | Colours ceramic                                                                                        | 000 – White                                     |
| Specification       | Washbasin:                                         | Colours furniture                                                                                      | 640 - White matt                                |
|                     | Always to be fixed to the wall.                    |                                                                                                        | 641 - Pebble grey matt                          |
|                     | Charge 104 – 1 centre tap hole                     |                                                                                                        | 642 - Slate grey matt                           |
|                     | Furniture:                                         | SPECIFICATION TEXT Pack washbasin with furniture KARTELL BY LAUFEN Washbasin: sanitary ceramic, EN 31, |                                                 |
|                     | Body/Front - MDF board with lack laminate          |                                                                                                        |                                                 |
|                     | and ABS edges                                      |                                                                                                        |                                                 |
|                     | 2 push and pull full extension drawers             | dimensions (WxD) 500 x 500 mm, angular, 1 centre tap hole                                              |                                                 |
|                     | (soft-close mechanism)                             | Special feature: overflow channel glazed                                                               |                                                 |
| Weight              | 45,5 kg                                            | Vanity unit: Body/Front - MDF board with lack laminate and ABS edges                                   |                                                 |
| Accessories excl.   | Feet (2 pieces), aluminium, order no. 40766.0      | 2 push and pull drawers, dimensions (WxHxD) 480 x 700 x 487 mm                                         |                                                 |
|                     | Towel rail, anodized aluminium, order no. 49095.2  | Further options / accessories: Towel rail anodized aluminium, bathtubs,                                |                                                 |
| Mounting acc. incl. | Installation set for furniture, order no. 49114.0, | furniture                                                                                              |                                                 |
|                     | 49301.5                                            | Order no. 86033.1                                                                                      |                                                 |
| Mounting acc. excl. | Space saving siphon, order no. 89424.1             |                                                                                                        |                                                 |
|                     |                                                    |                                                                                                        |                                                 |

## TECHNICAL DRAWINGS / S 1 : 20