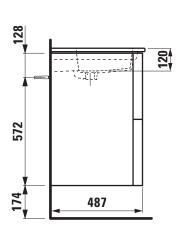

## Pack washbasin with furniture 86033.1

| TECHNICAL DA        | T.A.                                               |                                                                                                        |                                                 |
|---------------------|----------------------------------------------------|--------------------------------------------------------------------------------------------------------|-------------------------------------------------|
| TECHNICAL DA        |                                                    |                                                                                                        |                                                 |
| Order no.           | 86033.1 - washbasin with vanity unit, 2 drawers    | Mounting information                                                                                   | The walls installed on must meet the require-   |
| Certified to        | Washbasin – EN 31                                  |                                                                                                        | ments of the furniture in terms of weight and   |
| Dimensions (WxHxD)  | 500 x 726 x 500 mm                                 |                                                                                                        | the supplied fastening elements. If this cannot |
| Basin capacity      | not specified                                      |                                                                                                        | be guaranteed another method of installation    |
| Matching            |                                                    |                                                                                                        | needs to be chosen.                             |
| side elements       | Kartell by Laufen, order no. 40827.1, 40827.2      | Colours ceramic                                                                                        | 000 – White                                     |
| Specification       | Washbasin:                                         | Colours furniture                                                                                      | 640 - White matt                                |
|                     | Always to be fixed to the wall.                    |                                                                                                        | 641 - Pebble grey matt                          |
|                     | Charge 104 – 1 centre tap hole                     |                                                                                                        | 642 - Slate grey matt                           |
|                     | Furniture:                                         | SPECIFICATION TEXT Pack washbasin with furniture KARTELL BY LAUFEN Washbasin: sanitary ceramic, EN 31, |                                                 |
|                     | Body/Front - MDF board with lack laminate          |                                                                                                        |                                                 |
|                     | and ABS edges                                      |                                                                                                        |                                                 |
|                     | 2 push and pull full extension drawers             | dimensions (WxD) 500 x 500 mm, angular, 1 centre tap hole                                              |                                                 |
|                     | (soft-close mechanism)                             | Special feature: overflow channel glazed                                                               |                                                 |
| Weight              | 45,5 kg                                            | Vanity unit: Body/Front - MDF board with lack laminate and ABS edges                                   |                                                 |
| Accessories excl.   | Feet (2 pieces), aluminium, order no. 40766.0      | 2 push and pull drawers, dimensions (WxHxD) 480 x 700 x 487 mm                                         |                                                 |
|                     | Towel rail, anodized aluminium, order no. 49095.2  | Further options / accessories: Towel rail anodized aluminium, bathtubs,                                |                                                 |
| Mounting acc. incl. | Installation set for furniture, order no. 49114.0, | furniture                                                                                              |                                                 |
|                     | 49301.5                                            | Order no. 86033.1                                                                                      |                                                 |
| Mounting acc. excl. | Space saving siphon, order no. 89424.1             |                                                                                                        |                                                 |
|                     |                                                    |                                                                                                        |                                                 |

## TECHNICAL DRAWINGS / S 1 : 20