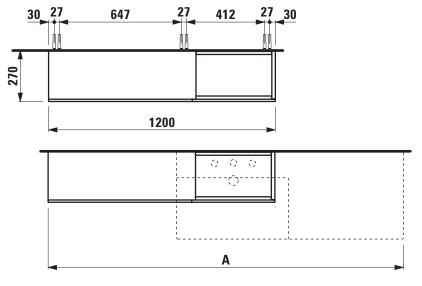

## **KARTELL BY LAUFEN FURNITURE**

Sideboard 40829.2

| TECHNICAL DATA                         |                                                 |                      |                                                    |  |  |
|----------------------------------------|-------------------------------------------------|----------------------|----------------------------------------------------|--|--|
| Order no.                              | 40829.2 / door hinge right, flaps left          | Accessories excl.    | Feet (2 pieces), anodized aluminium,               |  |  |
| Dimensions (WxHxD) 1200 x 608 x 270 mm |                                                 |                      | order no. 40766.0                                  |  |  |
| Matching for                           | washbasin, order no. 81033.4, 81033.5, 81033.8, |                      | Space saving siphon, order no. 89424.0             |  |  |
|                                        | 81033.9, 81333.2, 81533.1                       | Mounting acc. incl.  | Installation set for furniture, order no. 49301.5, |  |  |
| Specification                          | Body/Front - MDF board with lack laminate       |                      | 49614.4                                            |  |  |
|                                        | with ABS edges,                                 | Mounting information | The walls installed on must meet the require-      |  |  |
|                                        | inside melamine white                           |                      | ments of the furniture in terms of weight and      |  |  |
|                                        | 1 push and pull door (bottom right)             |                      | the supplied fastening elements. If this cannot    |  |  |
|                                        | 2 push and pull flaps (left side)               |                      | be guaranteed another method of installation       |  |  |
| Weight                                 | 29,0 kg                                         |                      | needs to be chosen.                                |  |  |
|                                        |                                                 | Colours Body/Front   | 640 - White matt                                   |  |  |
|                                        |                                                 |                      | 641 - Pebble grey matt                             |  |  |
|                                        |                                                 |                      | 642 - Slate grey matt                              |  |  |

## TECHNICAL DRAWINGS / S 1 : 20

| A / mm<br>(max. total width) | Ceramic                   |
|------------------------------|---------------------------|
| 1280 - 1360                  | Kartell by Laufen 81033.4 |
| 1200 - 1270                  | Kartell by Laufen 81033.5 |
| 1500 - 1660                  | Kartell by Laufen 81033.8 |

| A / mm<br>(max. total width) | Ceramic                   |
|------------------------------|---------------------------|
| 1210 - 1350                  | Kartell by Laufen 81033.9 |
| 1800 - 1960                  | Kartell by Laufen 81333.2 |
| 1200 - 1220                  | Kartell by Laufen 81533.1 |