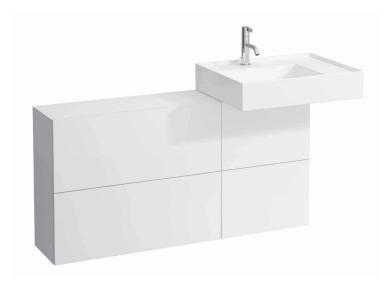

## **KARTELL BY LAUFEN FURNITURE**

Sideboard 40829.2

| TECHNICAL DATA                         |                                                 |                      |                                                    |  |  |
|----------------------------------------|-------------------------------------------------|----------------------|----------------------------------------------------|--|--|
| Order no.                              | 40829.2 / door hinge right, flaps left          | Accessories excl.    | Feet (2 pieces), anodized aluminium,               |  |  |
| Dimensions (WxHxD) 1200 x 608 x 270 mm |                                                 |                      | order no. 40766.0                                  |  |  |
| Matching for                           | washbasin, order no. 81033.4, 81033.5, 81033.8, |                      | Space saving siphon, order no. 89424.0             |  |  |
|                                        | 81033.9, 81333.2, 81533.1                       | Mounting acc. incl.  | Installation set for furniture, order no. 49301.5, |  |  |
| Specification                          | Body/Front - MDF board with lack laminate       |                      | 49614.4                                            |  |  |
|                                        | with ABS edges,                                 | Mounting information | The walls installed on must meet the require-      |  |  |
|                                        | inside melamine white                           |                      | ments of the furniture in terms of weight and      |  |  |
|                                        | 1 push and pull door (bottom right)             |                      | the supplied fastening elements. If this cannot    |  |  |
|                                        | 2 push and pull flaps (left side)               |                      | be guaranteed another method of installation       |  |  |
| Weight                                 | 29,0 kg                                         |                      | needs to be chosen.                                |  |  |
|                                        |                                                 | Colours Body/Front   | 640 - White matt                                   |  |  |
|                                        |                                                 |                      | 641 - Pebble grey matt                             |  |  |
|                                        |                                                 |                      | 642 - Slate grey matt                              |  |  |