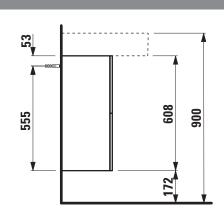

## **KARTELL BY LAUFEN FURNITURE**

Sideboard 40829.2

| TECHNICAL DATA                         |                                                 |                      |                                                    |  |  |
|----------------------------------------|-------------------------------------------------|----------------------|----------------------------------------------------|--|--|
| Order no.                              | 40829.2 / door hinge right, flaps left          | Accessories excl.    | Feet (2 pieces), anodized aluminium,               |  |  |
| Dimensions (WxHxD) 1200 x 608 x 270 mm |                                                 |                      | order no. 40766.0                                  |  |  |
| Matching for                           | washbasin, order no. 81033.4, 81033.5, 81033.8, |                      | Space saving siphon, order no. 89424.0             |  |  |
|                                        | 81033.9, 81333.2, 81533.1                       | Mounting acc. incl.  | Installation set for furniture, order no. 49301.5, |  |  |
| Specification                          | Body/Front - MDF board with lack laminate       |                      | 49614.4                                            |  |  |
|                                        | with ABS edges,                                 | Mounting information | The walls installed on must meet the require-      |  |  |
|                                        | inside melamine white                           |                      | ments of the furniture in terms of weight and      |  |  |
|                                        | 1 push and pull door (bottom right)             |                      | the supplied fastening elements. If this cannot    |  |  |
|                                        | 2 push and pull flaps (left side)               |                      | be guaranteed another method of installation       |  |  |
| Weight                                 | 29,0 kg                                         |                      | needs to be chosen.                                |  |  |
|                                        |                                                 | Colours Body/Front   | 640 - White matt                                   |  |  |
|                                        |                                                 |                      | 641 - Pebble grey matt                             |  |  |
|                                        |                                                 |                      | 642 - Slate grey matt                              |  |  |