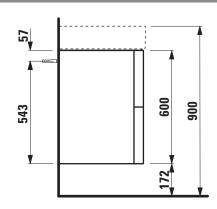

## **KARTELL BY LAUFEN FURNITURE**

**Vanity unit** 40756.9

| TECHNICAL DATA     |                                                   |                      |                                                    |
|--------------------|---------------------------------------------------|----------------------|----------------------------------------------------|
| Order no.          | 40756.9 / 2 drawers                               | Mounting acc. incl.  | Installation set for furniture, order no. 49301.5, |
| Dimensions (WxHxD) | 580 x 600 x 450 mm                                |                      | 49610.3                                            |
| Matching for       | washbasin, order no. 81033.3, 81033.8, 81033.9,   | Mounting information | The walls installed on must meet the require-      |
|                    | 81333.2                                           |                      | ments of the furniture in terms of weight and      |
| Specification      | Body/Front – MDF board with lack laminate         |                      | the supplied fastening elements. If this cannot    |
|                    | with ABS edges,                                   |                      | be guaranteed another method of installation       |
|                    | inside melamine white                             |                      | needs to be chosen. For example with feet.         |
|                    | 2 push and pull full extension drawers            | Colours Body/Front   | 640 – White matt                                   |
|                    | (soft-close mechanism), incl. organiser           |                      | 641 - Pebble grey matt                             |
| Weight             | 32,0 kg                                           |                      | 642 - Slate grey matt                              |
| Accessories incl.  | Drawer organizer, U-shaped, order no. 49611.3     |                      |                                                    |
| Accessories excl.  | Feet (2 pieces), anodized aluminium,              |                      |                                                    |
|                    | order no. 40766.0                                 |                      |                                                    |
|                    | Towel rail, anodized aluminium, order no. 49095.1 |                      |                                                    |
|                    | Space saving siphon, order no. 89424.0            |                      |                                                    |

## TECHNICAL DRAWINGS / S 1 : 20

LAUFEN