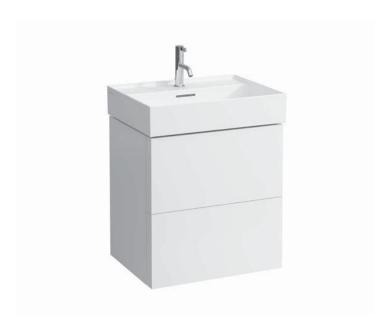

## **KARTELL BY LAUFEN FURNITURE**

**Vanity unit** 40756.9

| TECHNICAL DATA     |                                                   |                      |                                                    |
|--------------------|---------------------------------------------------|----------------------|----------------------------------------------------|
| Order no.          | 40756.9 / 2 drawers                               | Mounting acc. incl.  | Installation set for furniture, order no. 49301.5, |
| Dimensions (WxHxD) | 580 x 600 x 450 mm                                |                      | 49610.3                                            |
| Matching for       | washbasin, order no. 81033.3, 81033.8, 81033.9,   | Mounting information | The walls installed on must meet the require-      |
|                    | 81333.2                                           |                      | ments of the furniture in terms of weight and      |
| Specification      | Body/Front – MDF board with lack laminate         |                      | the supplied fastening elements. If this cannot    |
|                    | with ABS edges,                                   |                      | be guaranteed another method of installation       |
|                    | inside melamine white                             |                      | needs to be chosen. For example with feet.         |
|                    | 2 push and pull full extension drawers            | Colours Body/Front   | 640 – White matt                                   |
|                    | (soft-close mechanism), incl. organiser           |                      | 641 - Pebble grey matt                             |
| Weight             | 32,0 kg                                           |                      | 642 - Slate grey matt                              |
| Accessories incl.  | Drawer organizer, U-shaped, order no. 49611.3     |                      |                                                    |
| Accessories excl.  | Feet (2 pieces), anodized aluminium,              |                      |                                                    |
|                    | order no. 40766.0                                 |                      |                                                    |
|                    | Towel rail, anodized aluminium, order no. 49095.1 |                      |                                                    |
|                    | Space saving siphon, order no. 89424.0            |                      |                                                    |