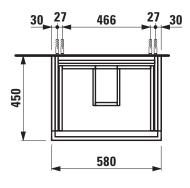

## **KARTELL BY LAUFEN FURNITURE**

**Vanity unit** 40756.9

| TECHNICAL DATA     |                                                   |                      |                                                    |
|--------------------|---------------------------------------------------|----------------------|----------------------------------------------------|
| Order no.          | 40756.9 / 2 drawers                               | Mounting acc. incl.  | Installation set for furniture, order no. 49301.5, |
| Dimensions (WxHxD) | 580 x 600 x 450 mm                                |                      | 49610.3                                            |
| Matching for       | washbasin, order no. 81033.3, 81033.8, 81033.9,   | Mounting information | The walls installed on must meet the require-      |
|                    | 81333.2                                           |                      | ments of the furniture in terms of weight and      |
| Specification      | Body/Front – MDF board with lack laminate         |                      | the supplied fastening elements. If this cannot    |
|                    | with ABS edges,                                   |                      | be guaranteed another method of installation       |
|                    | inside melamine white                             |                      | needs to be chosen. For example with feet.         |
|                    | 2 push and pull full extension drawers            | Colours Body/Front   | 640 – White matt                                   |
|                    | (soft-close mechanism), incl. organiser           |                      | 641 - Pebble grey matt                             |
| Weight             | 32,0 kg                                           |                      | 642 - Slate grey matt                              |
| Accessories incl.  | Drawer organizer, U-shaped, order no. 49611.3     |                      |                                                    |
| Accessories excl.  | Feet (2 pieces), anodized aluminium,              |                      |                                                    |
|                    | order no. 40766.0                                 |                      |                                                    |
|                    | Towel rail, anodized aluminium, order no. 49095.1 |                      |                                                    |
|                    | Space saving siphon, order no. 89424.0            |                      |                                                    |

## TECHNICAL DRAWINGS / S 1 : 20

LAUFEN