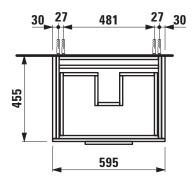

## **KARTELL BY LAUFEN FURNITURE**

Vanity unit 40756.6

| TECHNICAL DATA      |                                                   |                      |                                                 |
|---------------------|---------------------------------------------------|----------------------|-------------------------------------------------|
| Order no.           | 40756.6 / 2 drawers                               | Mounting information | The walls installed on must meet the require-   |
| Dimensions (WxHxD)  | 595 x 600 x 455 mm                                |                      | ments of the furniture in terms of weight and   |
| Matching for        | washbasin, order no. 81033.3                      |                      | the supplied fastening elements. If this cannot |
| Specification       | Body/Front – hand lacquered melamine coated       |                      | be guaranteed another method of installation    |
|                     | particle board with ABS edges,                    |                      | needs to be chosen. For example with feet.      |
|                     | inside melamine white                             | Colours Body/Front   | 631 – White glossy                              |
|                     | handle bars on the top of the drawers             |                      | 633 – Black glossy                              |
| Weight              | 29,0 kg                                           |                      | 634 - Grey matt                                 |
| Accessories excl.   | Feet (2 pieces), chromed, order no. 40762.0       |                      | 635 - Orange glossy                             |
|                     | Towel rail, chromed, order no. 49095.1, 49095.2   |                      |                                                 |
|                     | Space saving siphon, order no. 89424.0            | Colours Handle       | Black for black and orange furniture            |
| Mounting acc. incl. | Installation set for furniture, order no. 49114.0 |                      | Chrome for all other furniture colours          |

## TECHNICAL DRAWINGS / S 1 : 20

LAUFEN