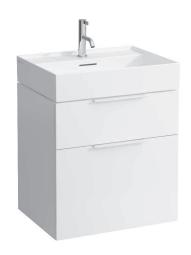

## **KARTELL BY LAUFEN FURNITURE**

Vanity unit 40756.6

| TECHNICAL DATA      |                                                   |                      |                                                 |
|---------------------|---------------------------------------------------|----------------------|-------------------------------------------------|
| Order no.           | 40756.6 / 2 drawers                               | Mounting information | The walls installed on must meet the require-   |
| Dimensions (WxHxD)  | 595 x 600 x 455 mm                                |                      | ments of the furniture in terms of weight and   |
| Matching for        | washbasin, order no. 81033.3                      |                      | the supplied fastening elements. If this cannot |
| Specification       | Body/Front – hand lacquered melamine coated       |                      | be guaranteed another method of installation    |
|                     | particle board with ABS edges,                    |                      | needs to be chosen. For example with feet.      |
|                     | inside melamine white                             | Colours Body/Front   | 631 – White glossy                              |
|                     | handle bars on the top of the drawers             |                      | 633 – Black glossy                              |
| Weight              | 29,0 kg                                           |                      | 634 - Grey matt                                 |
| Accessories excl.   | Feet (2 pieces), chromed, order no. 40762.0       |                      | 635 - Orange glossy                             |
|                     | Towel rail, chromed, order no. 49095.1, 49095.2   |                      |                                                 |
|                     | Space saving siphon, order no. 89424.0            | Colours Handle       | Black for black and orange furniture            |
| Mounting acc. incl. | Installation set for furniture, order no. 49114.0 |                      | Chrome for all other furniture colours          |