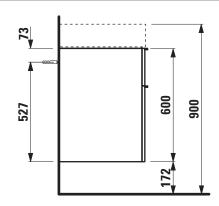

## **KARTELL BY LAUFEN FURNITURE**

Vanity unit 40756.6

| TECHNICAL DATA      |                                                   |                      |                                                 |
|---------------------|---------------------------------------------------|----------------------|-------------------------------------------------|
| Order no.           | 40756.6 / 2 drawers                               | Mounting information | The walls installed on must meet the require-   |
| Dimensions (WxHxD)  | 595 x 600 x 455 mm                                |                      | ments of the furniture in terms of weight and   |
| Matching for        | washbasin, order no. 81033.3                      |                      | the supplied fastening elements. If this cannot |
| Specification       | Body/Front – hand lacquered melamine coated       |                      | be guaranteed another method of installation    |
|                     | particle board with ABS edges,                    |                      | needs to be chosen. For example with feet.      |
|                     | inside melamine white                             | Colours Body/Front   | 631 – White glossy                              |
|                     | handle bars on the top of the drawers             |                      | 633 – Black glossy                              |
| Weight              | 29,0 kg                                           |                      | 634 - Grey matt                                 |
| Accessories excl.   | Feet (2 pieces), chromed, order no. 40762.0       |                      | 635 - Orange glossy                             |
|                     | Towel rail, chromed, order no. 49095.1, 49095.2   |                      |                                                 |
|                     | Space saving siphon, order no. 89424.0            | Colours Handle       | Black for black and orange furniture            |
| Mounting acc. incl. | Installation set for furniture, order no. 49114.0 |                      | Chrome for all other furniture colours          |

## TECHNICAL DRAWINGS / S 1 : 20

LAUFEN