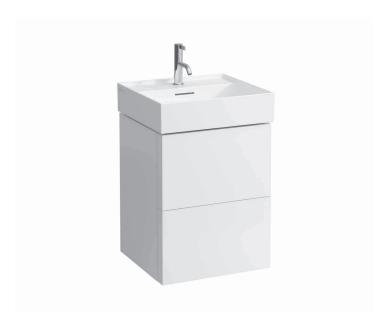

## **KARTELL BY LAUFEN FURNITURE**

**Vanity unit** 40750.9

| TECHNICAL DATA     |                                                   |                      |                                                    |
|--------------------|---------------------------------------------------|----------------------|----------------------------------------------------|
| Order no.          | 40750.9 / 2 drawers                               | Mounting acc. incl.  | Installation set for furniture, order no. 49301.5, |
| Dimensions (WxHxD) | 480 x 600 x 450 mm                                |                      | 49610.3                                            |
| Matching for       | washbasin, order no. 81033.2                      | Mounting information | The walls installed on must meet the require-      |
| Specification      | Body/Front – MDF board with lack laminate         |                      | ments of the furniture in terms of weight and      |
|                    | with ABS edges,                                   |                      | the supplied fastening elements. If this cannot    |
|                    | inside melamine white                             |                      | be guaranteed another method of installation       |
|                    | 2 push and pull full extension drawers            |                      | needs to be chosen. For example with feet.         |
|                    | (soft-close mechanism), incl. organiser           | Colours Body/Front   | 640 - White matt                                   |
| Weight             | 28,5 kg                                           |                      | 641 - Pebble grey matt                             |
| Accessories excl.  | Feet (2 pieces), anodized aluminium,              |                      | 642 - Slate grey matt                              |
|                    | order no. 40766.0                                 |                      |                                                    |
|                    | Towel rail, anodized aluminium, order no. 49095.1 |                      |                                                    |
|                    | Space saving siphon, order no. 89424.0            |                      |                                                    |