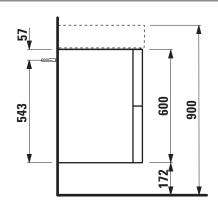

## **KARTELL BY LAUFEN FURNITURE**

**Vanity unit** 40750.9

| TECHNICAL DATA     |                                                   |                      |                                                    |
|--------------------|---------------------------------------------------|----------------------|----------------------------------------------------|
| Order no.          | 40750.9 / 2 drawers                               | Mounting acc. incl.  | Installation set for furniture, order no. 49301.5, |
| Dimensions (WxHxD) | 480 x 600 x 450 mm                                |                      | 49610.3                                            |
| Matching for       | washbasin, order no. 81033.2                      | Mounting information | The walls installed on must meet the require-      |
| Specification      | Body/Front – MDF board with lack laminate         |                      | ments of the furniture in terms of weight and      |
|                    | with ABS edges,                                   |                      | the supplied fastening elements. If this cannot    |
|                    | inside melamine white                             |                      | be guaranteed another method of installation       |
|                    | 2 push and pull full extension drawers            |                      | needs to be chosen. For example with feet.         |
|                    | (soft-close mechanism), incl. organiser           | Colours Body/Front   | 640 - White matt                                   |
| Weight             | 28,5 kg                                           |                      | 641 - Pebble grey matt                             |
| Accessories excl.  | Feet (2 pieces), anodized aluminium,              |                      | 642 - Slate grey matt                              |
|                    | order no. 40766.0                                 |                      |                                                    |
|                    | Towel rail, anodized aluminium, order no. 49095.1 |                      |                                                    |
|                    | Space saving siphon, order no. 89424.0            |                      |                                                    |

## TECHNICAL DRAWINGS / S 1 : 20

LAUFEN