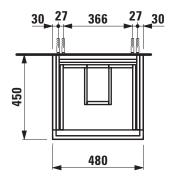

## **KARTELL BY LAUFEN FURNITURE**

**Vanity unit** 40750.9

| TECHNICAL DATA     |                                                   |                      |                                                    |
|--------------------|---------------------------------------------------|----------------------|----------------------------------------------------|
| Order no.          | 40750.9 / 2 drawers                               | Mounting acc. incl.  | Installation set for furniture, order no. 49301.5, |
| Dimensions (WxHxD) | 480 x 600 x 450 mm                                |                      | 49610.3                                            |
| Matching for       | washbasin, order no. 81033.2                      | Mounting information | The walls installed on must meet the require-      |
| Specification      | Body/Front – MDF board with lack laminate         |                      | ments of the furniture in terms of weight and      |
|                    | with ABS edges,                                   |                      | the supplied fastening elements. If this cannot    |
|                    | inside melamine white                             |                      | be guaranteed another method of installation       |
|                    | 2 push and pull full extension drawers            |                      | needs to be chosen. For example with feet.         |
|                    | (soft-close mechanism), incl. organiser           | Colours Body/Front   | 640 - White matt                                   |
| Weight             | 28,5 kg                                           |                      | 641 - Pebble grey matt                             |
| Accessories excl.  | Feet (2 pieces), anodized aluminium,              |                      | 642 - Slate grey matt                              |
|                    | order no. 40766.0                                 |                      |                                                    |
|                    | Towel rail, anodized aluminium, order no. 49095.1 |                      |                                                    |
|                    | Space saving siphon, order no. 89424.0            |                      |                                                    |

## TECHNICAL DRAWINGS / S 1 : 20

LAUFEN