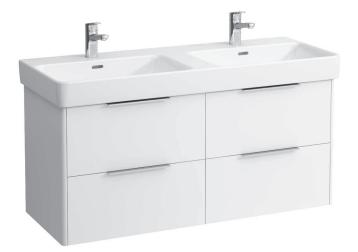

## Vanity unit 40249.4

## **TECHNICAL DATA**

| Order no.          | 40249.4 / 4 drawers                               |                                           | Accessories excl.    | Feet (2 pieces), anodized aluminium,               |
|--------------------|---------------------------------------------------|-------------------------------------------|----------------------|----------------------------------------------------|
| Dimensions (WxHxD) | 1159 x 515 x 438 mm                               |                                           |                      | order no. 40299.1                                  |
| Matching for       | Double washbasin, order no. 81496.6               |                                           |                      | Towel rail, anodized aluminium,                    |
| Specification      | Body/Front                                        |                                           |                      | order no. 49095.1                                  |
|                    | White matt:                                       | Body MDF with PVC foil (post-<br>forming) |                      | Space saving siphon, order no. 89424.1             |
|                    |                                                   |                                           | Mounting acc. incl.  | Installation set for furniture, order no. 49260.5, |
|                    |                                                   | Front MDF with PVC foil and               |                      | 49301.5                                            |
|                    |                                                   | ABS edges                                 | Mounting information | The walls installed on must meet the require-      |
|                    | White glossy:                                     | Body MDF with PET foil (post-             |                      | ments of the furniture in terms of weight and      |
|                    |                                                   | forming)                                  |                      | the supplied fastening elements. If this cannot    |
|                    |                                                   | Front MDF with PET foil and               |                      | be guaranteed another method of installation       |
|                    |                                                   | ABS edges                                 |                      | needs to be chosen. For example with feet.         |
|                    | Elm light/dark: Body particle board with CPL foil |                                           | Colours              | 260 – White matt                                   |
|                    |                                                   | Front melamine coated particle            |                      | 261 – White glossy                                 |
|                    |                                                   | board with ABS edges                      |                      | 262 – Light elm                                    |
|                    | anodized aluminium handle bars on the top of      |                                           |                      | 263 – Dark brown elm                               |
|                    | the drawers                                       |                                           |                      | 999 – 39 other lacquered colours on request        |
|                    | 4 full extension drawers (soft-close mechanism)   |                                           |                      |                                                    |
| Weight             | 45,0 kg                                           |                                           |                      |                                                    |