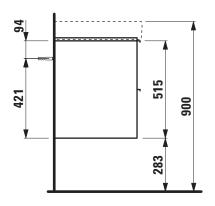

## **TECHNICAL DATA**

| Order no.          | 40249.4 / 4 drawers                               |                                           | Accessories excl.    | Feet (2 pieces), anodized aluminium,               |
|--------------------|---------------------------------------------------|-------------------------------------------|----------------------|----------------------------------------------------|
| Dimensions (WxHxD) | 1159 x 515 x 438 mm                               |                                           |                      | order no. 40299.1                                  |
| Matching for       | Double washbasin, order no. 81496.6               |                                           |                      | Towel rail, anodized aluminium,                    |
| Specification      | Body/Front                                        |                                           |                      | order no. 49095.1                                  |
|                    | White matt:                                       | Body MDF with PVC foil (post-<br>forming) |                      | Space saving siphon, order no. 89424.1             |
|                    |                                                   |                                           | Mounting acc. incl.  | Installation set for furniture, order no. 49260.5, |
|                    |                                                   | Front MDF with PVC foil and               |                      | 49301.5                                            |
|                    |                                                   | ABS edges                                 | Mounting information | The walls installed on must meet the require-      |
|                    | White glossy:                                     | Body MDF with PET foil (post-             |                      | ments of the furniture in terms of weight and      |
|                    |                                                   | forming)                                  |                      | the supplied fastening elements. If this cannot    |
|                    |                                                   | Front MDF with PET foil and               |                      | be guaranteed another method of installation       |
|                    |                                                   | ABS edges                                 |                      | needs to be chosen. For example with feet.         |
|                    | Elm light/dark: Body particle board with CPL foil |                                           | Colours              | 260 – White matt                                   |
|                    |                                                   | Front melamine coated particle            |                      | 261 – White glossy                                 |
|                    |                                                   | board with ABS edges                      |                      | 262 – Light elm                                    |
|                    | anodized aluminium handle bars on the top of      |                                           |                      | 263 – Dark brown elm                               |
|                    | the drawers                                       |                                           |                      | 999 – 39 other lacquered colours on request        |
|                    | 4 full extension drawers (soft-close mechanism)   |                                           |                      |                                                    |
| Weight             | 45,0 kg                                           |                                           |                      |                                                    |

## TECHNICAL DRAWINGS / S 1 : 20