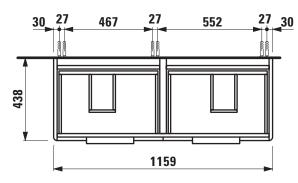

## **TECHNICAL DATA**

| Order no.          | 40249.4 / 4 drawers                               |                                           | Accessories excl.    | Feet (2 pieces), anodized aluminium,               |
|--------------------|---------------------------------------------------|-------------------------------------------|----------------------|----------------------------------------------------|
| Dimensions (WxHxD) | 1159 x 515 x 438 mm                               |                                           |                      | order no. 40299.1                                  |
| Matching for       | Double washbasin, order no. 81496.6               |                                           |                      | Towel rail, anodized aluminium,                    |
| Specification      | Body/Front                                        |                                           |                      | order no. 49095.1                                  |
|                    | White matt:                                       | Body MDF with PVC foil (post-<br>forming) |                      | Space saving siphon, order no. 89424.1             |
|                    |                                                   |                                           | Mounting acc. incl.  | Installation set for furniture, order no. 49260.5, |
|                    |                                                   | Front MDF with PVC foil and               |                      | 49301.5                                            |
|                    |                                                   | ABS edges                                 | Mounting information | The walls installed on must meet the require-      |
|                    | White glossy:                                     | Body MDF with PET foil (post-             |                      | ments of the furniture in terms of weight and      |
|                    |                                                   | forming)                                  |                      | the supplied fastening elements. If this cannot    |
|                    |                                                   | Front MDF with PET foil and               |                      | be guaranteed another method of installation       |
|                    |                                                   | ABS edges                                 |                      | needs to be chosen. For example with feet.         |
|                    | Elm light/dark: Body particle board with CPL foil |                                           | Colours              | 260 – White matt                                   |
|                    |                                                   | Front melamine coated particle            |                      | 261 – White glossy                                 |
|                    |                                                   | board with ABS edges                      |                      | 262 – Light elm                                    |
|                    | anodized aluminium handle bars on the top of      |                                           |                      | 263 – Dark brown elm                               |
|                    | the drawers                                       |                                           |                      | 999 – 39 other lacquered colours on request        |
|                    | 4 full extension drawers (soft-close mechanism)   |                                           |                      |                                                    |
| Weight             | 45,0 kg                                           |                                           |                      |                                                    |

## TECHNICAL DRAWINGS / S 1 : 20