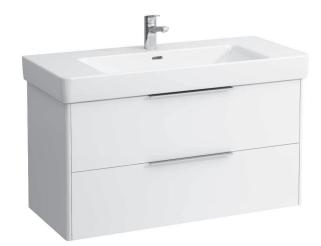

## Vanity unit 40245.2

## TECHNICAL DATA

| Order no.          | 40245.2 / 2 drawers                               |                                | Accessories excl.    | Feet (2 pieces), anodized aluminium,               |
|--------------------|---------------------------------------------------|--------------------------------|----------------------|----------------------------------------------------|
| Dimensions (WxHxD) | 1010 x 515 x 438 mm                               |                                |                      | order no. 40299.1                                  |
| Matching for       | Washbasin, order no. 81396.6                      |                                |                      | Towel rail, anodized aluminium,                    |
| Specification      | Body/Front                                        |                                |                      | order no. 49095.1                                  |
|                    | White matt:                                       | Body MDF with PVC foil (post-  |                      | Space saving siphon, order no. 89424.1             |
|                    |                                                   | forming)                       | Mounting acc. incl.  | Installation set for furniture, order no. 49114.0, |
|                    |                                                   | Front MDF with PVC foil and    |                      | 49301.5                                            |
|                    |                                                   | ABS edges                      | Mounting information | The walls installed on must meet the require-      |
|                    | White glossy:                                     | Body MDF with PET foil (post-  |                      | ments of the furniture in terms of weight and      |
|                    |                                                   | forming)                       |                      | the supplied fastening elements. If this cannot    |
|                    |                                                   | Front MDF with PET foil and    |                      | be guaranteed another method of installation       |
|                    |                                                   | ABS edges                      |                      | needs to be chosen. For example with feet.         |
|                    | Elm light/dark: Body particle board with CPL foil |                                | Colours              | 260 – White matt                                   |
|                    |                                                   | Front melamine coated particle |                      | 261 – White glossy                                 |
|                    |                                                   | board with ABS edges           |                      | 262 – Light elm                                    |
|                    | anodized aluminium handle bars on the top of      |                                |                      | 263 – Dark brown elm                               |
|                    | the drawers                                       |                                |                      | 999 – 39 other lacquered colours on request        |
|                    | 2 full extension drawers (soft-close mechanism)   |                                |                      |                                                    |
| Weight             | 34,5 kg                                           |                                |                      |                                                    |