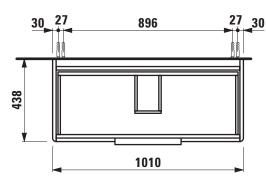

## TECHNICAL DATA

| Order no.          | 40245.2 / 2 drawers                               |                                | Accessories excl.    | Feet (2 pieces), anodized aluminium,               |
|--------------------|---------------------------------------------------|--------------------------------|----------------------|----------------------------------------------------|
| Dimensions (WxHxD) | 1010 x 515 x 438 mm                               |                                |                      | order no. 40299.1                                  |
| Matching for       | Washbasin, order no. 81396.6                      |                                |                      | Towel rail, anodized aluminium,                    |
| Specification      | Body/Front                                        |                                |                      | order no. 49095.1                                  |
|                    | White matt:                                       | Body MDF with PVC foil (post-  |                      | Space saving siphon, order no. 89424.1             |
|                    |                                                   | forming)                       | Mounting acc. incl.  | Installation set for furniture, order no. 49114.0, |
|                    |                                                   | Front MDF with PVC foil and    |                      | 49301.5                                            |
|                    |                                                   | ABS edges                      | Mounting information | The walls installed on must meet the require-      |
|                    | White glossy:                                     | Body MDF with PET foil (post-  |                      | ments of the furniture in terms of weight and      |
|                    |                                                   | forming)                       |                      | the supplied fastening elements. If this cannot    |
|                    |                                                   | Front MDF with PET foil and    |                      | be guaranteed another method of installation       |
|                    |                                                   | ABS edges                      |                      | needs to be chosen. For example with feet.         |
|                    | Elm light/dark: Body particle board with CPL foil |                                | Colours              | 260 – White matt                                   |
|                    |                                                   | Front melamine coated particle |                      | 261 – White glossy                                 |
|                    |                                                   | board with ABS edges           |                      | 262 – Light elm                                    |
|                    | anodized aluminium handle bars on the top of      |                                |                      | 263 – Dark brown elm                               |
|                    | the drawers                                       |                                |                      | 999 – 39 other lacquered colours on request        |
|                    | 2 full extension drawers (soft-close mechanism)   |                                |                      |                                                    |
| Weight             | 34,5 kg                                           |                                |                      |                                                    |

## TECHNICAL DRAWINGS / S 1 : 20