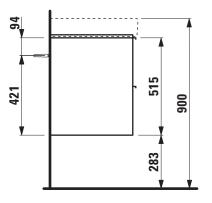

## TECHNICAL DATA

| Order no.          | 40245.2 / 2 drawers                               |                                | Accessories excl.    | Feet (2 pieces), anodized aluminium,               |
|--------------------|---------------------------------------------------|--------------------------------|----------------------|----------------------------------------------------|
| Dimensions (WxHxD) | 1010 x 515 x 438 mm                               |                                |                      | order no. 40299.1                                  |
| Matching for       | Washbasin, order no. 81396.6                      |                                |                      | Towel rail, anodized aluminium,                    |
| Specification      | Body/Front                                        |                                |                      | order no. 49095.1                                  |
|                    | White matt:                                       | Body MDF with PVC foil (post-  |                      | Space saving siphon, order no. 89424.1             |
|                    |                                                   | forming)                       | Mounting acc. incl.  | Installation set for furniture, order no. 49114.0, |
|                    |                                                   | Front MDF with PVC foil and    |                      | 49301.5                                            |
|                    |                                                   | ABS edges                      | Mounting information | The walls installed on must meet the require-      |
|                    | White glossy:                                     | Body MDF with PET foil (post-  |                      | ments of the furniture in terms of weight and      |
|                    |                                                   | forming)                       |                      | the supplied fastening elements. If this cannot    |
|                    |                                                   | Front MDF with PET foil and    |                      | be guaranteed another method of installation       |
|                    |                                                   | ABS edges                      |                      | needs to be chosen. For example with feet.         |
|                    | Elm light/dark: Body particle board with CPL foil |                                | Colours              | 260 – White matt                                   |
|                    |                                                   | Front melamine coated particle |                      | 261 – White glossy                                 |
|                    |                                                   | board with ABS edges           |                      | 262 – Light elm                                    |
|                    | anodized aluminium handle bars on the top of      |                                |                      | 263 – Dark brown elm                               |
|                    | the drawers                                       |                                |                      | 999 – 39 other lacquered colours on request        |
|                    | 2 full extension drawers (soft-close mechanism)   |                                |                      |                                                    |
| Weight             | 34,5 kg                                           |                                |                      |                                                    |

## TECHNICAL DRAWINGS / S 1 : 20