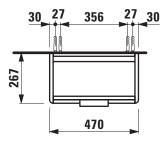

### TECHNICAL DRAWINGS / S 1 : 20

## **TECHNICAL DATA**

| ILCIINICAL DA      |                                                   |                                |                      |                                                    |
|--------------------|---------------------------------------------------|--------------------------------|----------------------|----------------------------------------------------|
| Order no.          | 40210.2 / door hinge right                        |                                | Accessories excl.    | Feet (2 pieces), anodized aluminium,               |
| Dimensions (WxHxD) | 470 x 515 x 267 mm                                |                                |                      | order no. 40299.2                                  |
| Matching for       | Washbasin, order no. 81595.4                      |                                |                      | Space saving siphon, order no. 89424.0             |
| Specification      | Body/Front                                        |                                | Mounting acc. incl.  | Installation set for furniture, order no. 49114.0, |
|                    | White matt:                                       | Body MDF with PVC foil (post-  |                      | 49301.5                                            |
|                    |                                                   | forming)                       | Mounting information | The walls installed on must meet the require-      |
|                    |                                                   | Front MDF with PVC foil and    |                      | ments of the furniture in terms of weight and      |
|                    |                                                   | ABS edges                      |                      | the supplied fastening elements. If this cannot    |
|                    | White glossy:                                     | Body MDF with PET foil (post-  |                      | be guaranteed another method of installation       |
|                    |                                                   | forming)                       |                      | needs to be chosen. For example with feet.         |
|                    |                                                   | Front MDF with PET foil and    | Colours              | 260 – White matt                                   |
|                    |                                                   | ABS edges                      |                      | 261 – White glossy                                 |
|                    | Elm light/dark: Body particle board with CPL foil |                                |                      | 262 – Light elm                                    |
|                    |                                                   | Front melamine coated particle |                      | 263 – Dark brown elm                               |
|                    |                                                   | board with ABS edges           |                      | 999 – 39 other lacquered colours on request        |
|                    | anodized aluminium handle bar on the top          |                                |                      |                                                    |
|                    | 1 door (soft-close mechanism)                     |                                |                      |                                                    |
|                    | 1 internal glass shelf                            |                                |                      |                                                    |
| Weight             | 11,0 kg                                           |                                |                      |                                                    |
|                    |                                                   |                                |                      |                                                    |