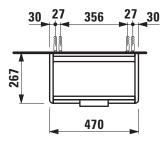

### **TECHNICAL DATA**

| A                                                 |                                                                                                                                                                        |                                                                                                                                                                                                                                                                                                                                                                                                                                                                                                                                                     |                                                                                                                                                                                                                                                                                                                                                                                                                                                                                                                                                                                                                               |
|---------------------------------------------------|------------------------------------------------------------------------------------------------------------------------------------------------------------------------|-----------------------------------------------------------------------------------------------------------------------------------------------------------------------------------------------------------------------------------------------------------------------------------------------------------------------------------------------------------------------------------------------------------------------------------------------------------------------------------------------------------------------------------------------------|-------------------------------------------------------------------------------------------------------------------------------------------------------------------------------------------------------------------------------------------------------------------------------------------------------------------------------------------------------------------------------------------------------------------------------------------------------------------------------------------------------------------------------------------------------------------------------------------------------------------------------|
| 40210.1 / door hinge left                         |                                                                                                                                                                        | Accessories excl.                                                                                                                                                                                                                                                                                                                                                                                                                                                                                                                                   | Feet (2 pieces), anodized aluminium,                                                                                                                                                                                                                                                                                                                                                                                                                                                                                                                                                                                          |
| 470 x 515 x 267 mm                                |                                                                                                                                                                        |                                                                                                                                                                                                                                                                                                                                                                                                                                                                                                                                                     | order no. 40299.2                                                                                                                                                                                                                                                                                                                                                                                                                                                                                                                                                                                                             |
| Washbasin, order no. 81595.5                      |                                                                                                                                                                        |                                                                                                                                                                                                                                                                                                                                                                                                                                                                                                                                                     | Space saving siphon, order no. 89424.0                                                                                                                                                                                                                                                                                                                                                                                                                                                                                                                                                                                        |
| Body/Front                                        |                                                                                                                                                                        | Mounting acc. incl.                                                                                                                                                                                                                                                                                                                                                                                                                                                                                                                                 | Installation set for furniture, order no. 49114.0,                                                                                                                                                                                                                                                                                                                                                                                                                                                                                                                                                                            |
| White matt:                                       | Body MDF with PVC foil (post-                                                                                                                                          |                                                                                                                                                                                                                                                                                                                                                                                                                                                                                                                                                     | 49301.5                                                                                                                                                                                                                                                                                                                                                                                                                                                                                                                                                                                                                       |
|                                                   | forming)                                                                                                                                                               | Mounting information                                                                                                                                                                                                                                                                                                                                                                                                                                                                                                                                | The walls installed on must meet the require-                                                                                                                                                                                                                                                                                                                                                                                                                                                                                                                                                                                 |
|                                                   | Front MDF with PVC foil and                                                                                                                                            |                                                                                                                                                                                                                                                                                                                                                                                                                                                                                                                                                     | ments of the furniture in terms of weight and                                                                                                                                                                                                                                                                                                                                                                                                                                                                                                                                                                                 |
|                                                   | ABS edges                                                                                                                                                              |                                                                                                                                                                                                                                                                                                                                                                                                                                                                                                                                                     | the supplied fastening elements. If this cannot                                                                                                                                                                                                                                                                                                                                                                                                                                                                                                                                                                               |
| White glossy:                                     | Body MDF with PET foil (post-                                                                                                                                          |                                                                                                                                                                                                                                                                                                                                                                                                                                                                                                                                                     | be guaranteed another method of installation                                                                                                                                                                                                                                                                                                                                                                                                                                                                                                                                                                                  |
|                                                   | forming)                                                                                                                                                               |                                                                                                                                                                                                                                                                                                                                                                                                                                                                                                                                                     | needs to be chosen. For example with feet.                                                                                                                                                                                                                                                                                                                                                                                                                                                                                                                                                                                    |
|                                                   | Front MDF with PET foil and                                                                                                                                            | Colours                                                                                                                                                                                                                                                                                                                                                                                                                                                                                                                                             | 260 – White matt                                                                                                                                                                                                                                                                                                                                                                                                                                                                                                                                                                                                              |
|                                                   | ABS edges                                                                                                                                                              |                                                                                                                                                                                                                                                                                                                                                                                                                                                                                                                                                     | 261 – White glossy                                                                                                                                                                                                                                                                                                                                                                                                                                                                                                                                                                                                            |
| Elm light/dark: Body particle board with CPL foil |                                                                                                                                                                        |                                                                                                                                                                                                                                                                                                                                                                                                                                                                                                                                                     | 262 – Light elm                                                                                                                                                                                                                                                                                                                                                                                                                                                                                                                                                                                                               |
|                                                   | Front melamine coated particle                                                                                                                                         |                                                                                                                                                                                                                                                                                                                                                                                                                                                                                                                                                     | 263 – Dark brown elm                                                                                                                                                                                                                                                                                                                                                                                                                                                                                                                                                                                                          |
|                                                   | board with ABS edges                                                                                                                                                   |                                                                                                                                                                                                                                                                                                                                                                                                                                                                                                                                                     | 999 - 39 other lacquered colours on request                                                                                                                                                                                                                                                                                                                                                                                                                                                                                                                                                                                   |
| anodized aluminium handle bar on the top          |                                                                                                                                                                        |                                                                                                                                                                                                                                                                                                                                                                                                                                                                                                                                                     |                                                                                                                                                                                                                                                                                                                                                                                                                                                                                                                                                                                                                               |
| 1 door (soft-close mechanism)                     |                                                                                                                                                                        |                                                                                                                                                                                                                                                                                                                                                                                                                                                                                                                                                     |                                                                                                                                                                                                                                                                                                                                                                                                                                                                                                                                                                                                                               |
| 1 internal glass shelf                            |                                                                                                                                                                        |                                                                                                                                                                                                                                                                                                                                                                                                                                                                                                                                                     |                                                                                                                                                                                                                                                                                                                                                                                                                                                                                                                                                                                                                               |
| 11,0 kg                                           |                                                                                                                                                                        |                                                                                                                                                                                                                                                                                                                                                                                                                                                                                                                                                     |                                                                                                                                                                                                                                                                                                                                                                                                                                                                                                                                                                                                                               |
|                                                   | 40210.1 / doo<br>470 x 515 x 2<br>Washbasin, or<br>Body/Front<br>White matt:<br>White glossy:<br>Elm light/dark<br>anodized alun<br>1 door (soft-cl<br>1 internal glas | 40210.1 / door hinge left    470 x 515 x 267 mm    Washbasin, order no. 81595.5    Body/Front    White matt:  Body MDF with PVC foil (postforming)    Front MDF with PVC foil and ABS edges    White glossy:  Body MDF with PET foil (postforming)    Front MDF with PET foil (postforming)    Front MDF with PET foil and ABS edges    Elm light/dark:  Body particle board with CPL foil Front melamine coated particle board with ABS edges    anodized aluminium handle bar on the top  1 door (soft-close mechanism)    1 internal glass shelf | 40210.1 / door hinge left  Accessories excl.    470 x 515 x 267 mm  Mounting acc. incl.    Washbasin, order no. 81595.5  Mounting acc. incl.    Body/Front  Mounting acc. incl.    White matt:  Body MDF with PVC foil (post-forming)    Front MDF with PVC foil and ABS edges  Mounting information    White glossy:  Body MDF with PET foil (post-forming)    Front MDF with PET foil and ABS edges  Colours    Elm light/dark:  Body particle board with CPL foil Front melamine coated particle board with ABS edges    anodized aluminium handle bar on the top  1 door (soft-close mechanism)    1 internal glass shelf |

### TECHNICAL DRAWINGS / S 1 : 20