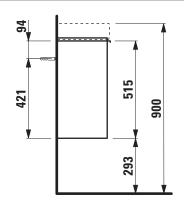

### **TECHNICAL DATA**

| A                                                 |                                                                                                                                                                        |                                                                                                                                                                                                                                                                                                                                                                                                                                                                                                                                                     |                                                                                                                                                                                                                                                                                                                                                                                                                                                                                                                                                                                                                               |
|---------------------------------------------------|------------------------------------------------------------------------------------------------------------------------------------------------------------------------|-----------------------------------------------------------------------------------------------------------------------------------------------------------------------------------------------------------------------------------------------------------------------------------------------------------------------------------------------------------------------------------------------------------------------------------------------------------------------------------------------------------------------------------------------------|-------------------------------------------------------------------------------------------------------------------------------------------------------------------------------------------------------------------------------------------------------------------------------------------------------------------------------------------------------------------------------------------------------------------------------------------------------------------------------------------------------------------------------------------------------------------------------------------------------------------------------|
| 40210.1 / door hinge left                         |                                                                                                                                                                        | Accessories excl.                                                                                                                                                                                                                                                                                                                                                                                                                                                                                                                                   | Feet (2 pieces), anodized aluminium,                                                                                                                                                                                                                                                                                                                                                                                                                                                                                                                                                                                          |
| 470 x 515 x 267 mm                                |                                                                                                                                                                        |                                                                                                                                                                                                                                                                                                                                                                                                                                                                                                                                                     | order no. 40299.2                                                                                                                                                                                                                                                                                                                                                                                                                                                                                                                                                                                                             |
| Washbasin, order no. 81595.5                      |                                                                                                                                                                        |                                                                                                                                                                                                                                                                                                                                                                                                                                                                                                                                                     | Space saving siphon, order no. 89424.0                                                                                                                                                                                                                                                                                                                                                                                                                                                                                                                                                                                        |
| Body/Front                                        |                                                                                                                                                                        | Mounting acc. incl.                                                                                                                                                                                                                                                                                                                                                                                                                                                                                                                                 | Installation set for furniture, order no. 49114.0,                                                                                                                                                                                                                                                                                                                                                                                                                                                                                                                                                                            |
| White matt:                                       | Body MDF with PVC foil (post-                                                                                                                                          |                                                                                                                                                                                                                                                                                                                                                                                                                                                                                                                                                     | 49301.5                                                                                                                                                                                                                                                                                                                                                                                                                                                                                                                                                                                                                       |
|                                                   | forming)                                                                                                                                                               | Mounting information                                                                                                                                                                                                                                                                                                                                                                                                                                                                                                                                | The walls installed on must meet the require-                                                                                                                                                                                                                                                                                                                                                                                                                                                                                                                                                                                 |
|                                                   | Front MDF with PVC foil and                                                                                                                                            |                                                                                                                                                                                                                                                                                                                                                                                                                                                                                                                                                     | ments of the furniture in terms of weight and                                                                                                                                                                                                                                                                                                                                                                                                                                                                                                                                                                                 |
|                                                   | ABS edges                                                                                                                                                              |                                                                                                                                                                                                                                                                                                                                                                                                                                                                                                                                                     | the supplied fastening elements. If this cannot                                                                                                                                                                                                                                                                                                                                                                                                                                                                                                                                                                               |
| White glossy:                                     | Body MDF with PET foil (post-                                                                                                                                          |                                                                                                                                                                                                                                                                                                                                                                                                                                                                                                                                                     | be guaranteed another method of installation                                                                                                                                                                                                                                                                                                                                                                                                                                                                                                                                                                                  |
|                                                   | forming)                                                                                                                                                               |                                                                                                                                                                                                                                                                                                                                                                                                                                                                                                                                                     | needs to be chosen. For example with feet.                                                                                                                                                                                                                                                                                                                                                                                                                                                                                                                                                                                    |
|                                                   | Front MDF with PET foil and                                                                                                                                            | Colours                                                                                                                                                                                                                                                                                                                                                                                                                                                                                                                                             | 260 – White matt                                                                                                                                                                                                                                                                                                                                                                                                                                                                                                                                                                                                              |
|                                                   | ABS edges                                                                                                                                                              |                                                                                                                                                                                                                                                                                                                                                                                                                                                                                                                                                     | 261 – White glossy                                                                                                                                                                                                                                                                                                                                                                                                                                                                                                                                                                                                            |
| Elm light/dark: Body particle board with CPL foil |                                                                                                                                                                        |                                                                                                                                                                                                                                                                                                                                                                                                                                                                                                                                                     | 262 – Light elm                                                                                                                                                                                                                                                                                                                                                                                                                                                                                                                                                                                                               |
|                                                   | Front melamine coated particle                                                                                                                                         |                                                                                                                                                                                                                                                                                                                                                                                                                                                                                                                                                     | 263 – Dark brown elm                                                                                                                                                                                                                                                                                                                                                                                                                                                                                                                                                                                                          |
|                                                   | board with ABS edges                                                                                                                                                   |                                                                                                                                                                                                                                                                                                                                                                                                                                                                                                                                                     | 999 - 39 other lacquered colours on request                                                                                                                                                                                                                                                                                                                                                                                                                                                                                                                                                                                   |
| anodized aluminium handle bar on the top          |                                                                                                                                                                        |                                                                                                                                                                                                                                                                                                                                                                                                                                                                                                                                                     |                                                                                                                                                                                                                                                                                                                                                                                                                                                                                                                                                                                                                               |
| 1 door (soft-close mechanism)                     |                                                                                                                                                                        |                                                                                                                                                                                                                                                                                                                                                                                                                                                                                                                                                     |                                                                                                                                                                                                                                                                                                                                                                                                                                                                                                                                                                                                                               |
| 1 internal glass shelf                            |                                                                                                                                                                        |                                                                                                                                                                                                                                                                                                                                                                                                                                                                                                                                                     |                                                                                                                                                                                                                                                                                                                                                                                                                                                                                                                                                                                                                               |
| 11,0 kg                                           |                                                                                                                                                                        |                                                                                                                                                                                                                                                                                                                                                                                                                                                                                                                                                     |                                                                                                                                                                                                                                                                                                                                                                                                                                                                                                                                                                                                                               |
|                                                   | 40210.1 / doo<br>470 x 515 x 2<br>Washbasin, or<br>Body/Front<br>White matt:<br>White glossy:<br>Elm light/dark<br>anodized alun<br>1 door (soft-cl<br>1 internal glas | 40210.1 / door hinge left    470 x 515 x 267 mm    Washbasin, order no. 81595.5    Body/Front    White matt:  Body MDF with PVC foil (postforming)    Front MDF with PVC foil and ABS edges    White glossy:  Body MDF with PET foil (postforming)    Front MDF with PET foil (postforming)    Front MDF with PET foil and ABS edges    Elm light/dark:  Body particle board with CPL foil Front melamine coated particle board with ABS edges    anodized aluminium handle bar on the top  1 door (soft-close mechanism)    1 internal glass shelf | 40210.1 / door hinge left  Accessories excl.    470 x 515 x 267 mm  Mounting acc. incl.    Washbasin, order no. 81595.5  Mounting acc. incl.    Body/Front  Mounting acc. incl.    White matt:  Body MDF with PVC foil (post-forming)    Front MDF with PVC foil and ABS edges  Mounting information    White glossy:  Body MDF with PET foil (post-forming)    Front MDF with PET foil and ABS edges  Colours    Elm light/dark:  Body particle board with CPL foil Front melamine coated particle board with ABS edges    anodized aluminium handle bar on the top  1 door (soft-close mechanism)    1 internal glass shelf |

### TECHNICAL DRAWINGS / S 1 : 20