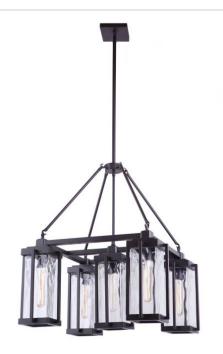

## Pyrmont - 54125-OBG

5 Light Outdoor Chandelier

Bold and sturdy with a masculine edge, The Pyrmont Collection combines classic good looks with modern sophistication and superior UV protection to protect against fading.

## **Specs**

**Mounting Location Bulb Wattage Bulb Type** Bulbs **Bulb Base** Carton Size (CU FT)

Finish

**Glass or Shade Color** 

Damp 60

Incandescent

Medium

Oiled Bronze Gilded