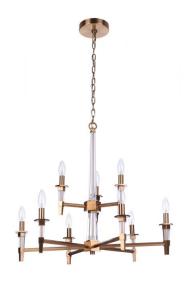

## Tarryn - 53229-SB

9 Light Chandelier

An elegant twist elevates the Tarryn collection from ordinary to extraordinary. Finished in satin brass with striking crystal center column and accents, this collection features optional black shades lined with soft gold to compliment the brass finish and emit a warm wash of light beneath. With or without the shades, the Tarryn collection is a stunning addition to any home