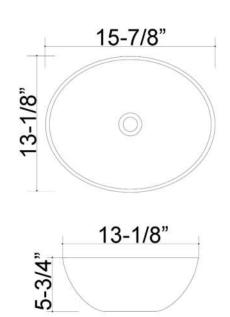

\*Please do NOT drill hole without template or actual product.

15-7/8"

13-1/8"

5-3/4"

## Interior Dimensions:

W

D:

H:

Basin Interior: $11-7/8" \times 15"$ Basin Depth: $4-\frac{1}{4}"$ Back of basin to center of drain: $6-\frac{3}{4}"$ 

Dimensions of fixture are nominal and may vary within the range of tolerances established by AMSE Standard A112.19.2.2013 Dimensions and specifications subject to change without notice.