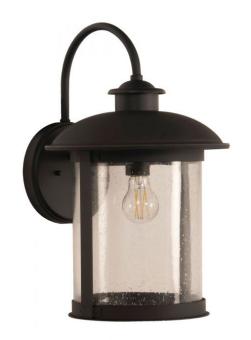

## O'Fallon - ZA3224-DBG

Large 1 Light Outdoor Lantern

The O'Fallon collection thoughtfully combines minimalist design with nostalgic retro styling to offer brilliant illumination ready to welcome your guests

## **Specs**

Mounting LocationWetBulb Wattage60Bulb TypeIncandescentBulb SizeA19Bulbs1Bulb BaseMedium

Carton Size (CU FT) 2.31
Finish Dark

Finish Dark Bronze Gilded Glass or Shade Color Clear Seeded

## **Dimensions**

Height (in.) 18.50
Width (in.) 11
Extension (in.) 13
Backplate Length (in.) 6.69
Backplate Depth (in.) 1
Backplate Height (in.) 6.69

Craftmade • 650 S. Royal Lane • Coppell, TX 75019 • • • © 2020 All Rights Reserved