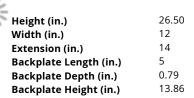

#### **Specs**

**Glass or Shade Color** 

Mounting LocationWetBulb Wattage60Bulb TypeIncandescentBulb SizeB10Bulbs3Bulb BaseCandelabraCarton Size (CU FT)3.69

**Dimensions** 

Height (in.) 26.50
Width (in.) 12
Extension (in.) 14
Backplate Length (in.) 5
Backplate Depth (in.) 0.79
Backplate Height (in.) 13.86