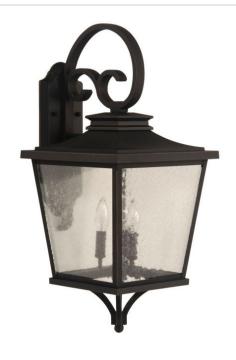

### Tillman - ZA2924-DBG

Large 3 Light Outdoor Lantern

Finish Dark Bronze Gilded

Tillman is a striking fixture designed for a variety of architectural styles. Featuring a scroll arm and curved roof paired with the clean lines and seeded glass, the Tillman creates a welcome invitation to all your guests.