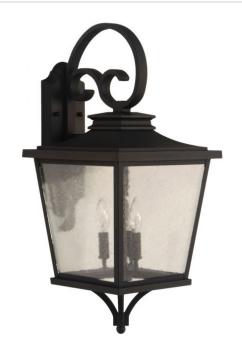

### Tillman - ZA2924-DBG

Large 3 Light Outdoor Lantern

Finish Dark Bronze Gilded

Tillman is a striking fixture designed for a variety of architectural styles. Featuring a scroll arm and curved roof paired with the clean lines and seeded glass, the Tillman creates a welcome invitation to all your guests.

#### **Specs**

**Mounting Location** Wet 60 **Bulb Wattage** Incandescent **Bulb Type** B10 **Bulb Size Bulbs** 3 Candelabra **Bulb Base** Carton Size (CU FT) 3.69 Clear Seeded **Glass or Shade Color** 

**Dimensions** 

Craftmade • 650 S. Royal Lane • Coppell, TX 75019 • • • © 2020 All Rights Reserved