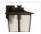

## Tillman - ZA2904-TB

Small 1 Light Outdoor Lantern

Finish Textured Matte Black

Tillman is a striking fixture designed for a variety of architectural styles. Featuring a scroll arm and curved roof paired with the clean lines and seeded glass, the Tillman creates a welcome invitation to all your guests.

### **Specs**

Mounting LocationWetBulb Wattage60Bulb TypeIncandescentBulb SizeA19Bulbs1Bulb BaseMediumCarton Size (CU FT)1.61Glass or Shade ColorClear Seeded

#### **Dimensions**

| Height (in.)           | 19.25 |
|------------------------|-------|
| Width (in.)            | 7.88  |
| Extension (in.)        | 9.50  |
| Backplate Length (in.) | 4.45  |
| Backplate Depth (in.)  | 0.79  |
| Backplate Height (in.) | 8.90  |