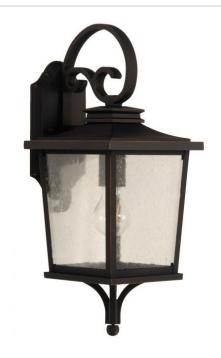

## Tillman - ZA2904-DBG

Small 1 Light Outdoor Lantern

Finish Dark Bronze Gilded

Tillman is a striking fixture designed for a variety of architectural styles. Featuring a scroll arm and curved roof paired with the clean lines and seeded glass, the Tillman creates a welcome invitation to all your guests.

### **Specs**

Mounting LocationWetBulb Wattage60Bulb TypeIncandescentBulb SizeA19Bulbs1Bulb BaseMediumCarton Size (CU FT)1.61Glass or Shade ColorClear Seeded

#### **Dimensions**

| Height (in.)           | 19.25 |
|------------------------|-------|
| Width (in.)            | 7.88  |
| Extension (in.)        | 9.50  |
| Backplate Length (in.) | 4.45  |
| Backplate Depth (in.)  | 0.79  |
| Backplate Height (in.) | 8.90  |