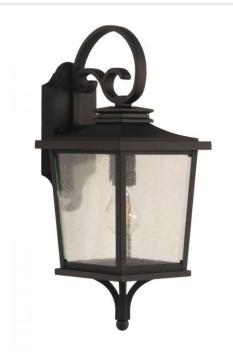

## Tillman - ZA2904-TB

Small 1 Light Outdoor Lantern

Finish Textured Matte Black

Tillman is a striking fixture designed for a variety of architectural styles. Featuring a scroll arm and curved roof paired with the clean lines and seeded glass, the Tillman creates a welcome invitation to all your guests.

### **Specs**

Mounting LocationWetBulb Wattage60Bulb TypeIncandescentBulb SizeA19Bulbs1Bulb BaseMediumCarton Size (CU FT)1.61Glass or Shade ColorClear Seeded

#### **Dimensions**

| Height (in.)           | 19.25 |
|------------------------|-------|
| Width (in.)            | 7.88  |
| Extension (in.)        | 9.50  |
| Backplate Length (in.) | 4.45  |
| Backplate Depth (in.)  | 0.79  |
| Backplate Height (in.) | 8.90  |