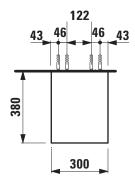

## **BOUTIQUE FURNITURE**

Open shelf element 40910.0

| TECHNICAL DA       | TA                                                |                      |                                                 |
|--------------------|---------------------------------------------------|----------------------|-------------------------------------------------|
| Order no.          | 40910.0                                           | Mounting information | The walls installed on must meet the require-   |
| Dimensions (WxHxD) | 300 x 360 x 380 mm                                |                      | ments of the furniture in terms of weight and   |
| Specification      | Body - lacquered surface veneer with              |                      | the supplied fastening elements. If this cannot |
|                    | solid wood edges                                  |                      | be guaranteed another method of installation    |
|                    | With hidden wall fixation                         |                      | needs to be chosen. For example with feet.      |
|                    | 1 fixed shelf                                     | Colours              | 250 - Light oak                                 |
| Weight             | 6,5 kg                                            |                      | 251 - Dark oak                                  |
| Mounting acc, incl | Installation set for furniture, order no. 49664.0 |                      |                                                 |

## TECHNICAL DRAWINGS / S 1 : 20

X =The exact hight must be set during installation.