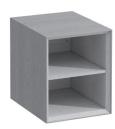

## **BOUTIQUE FURNITURE**

Open shelf element 40910.0

| TECHNICAL DA       | TA                                                |                      |                                                 |
|--------------------|---------------------------------------------------|----------------------|-------------------------------------------------|
| Order no.          | 40910.0                                           | Mounting information | The walls installed on must meet the require-   |
| Dimensions (WxHxD) | 300 x 360 x 380 mm                                |                      | ments of the furniture in terms of weight and   |
| Specification      | Body - lacquered surface veneer with              |                      | the supplied fastening elements. If this cannot |
|                    | solid wood edges                                  |                      | be guaranteed another method of installation    |
|                    | With hidden wall fixation                         |                      | needs to be chosen. For example with feet.      |
|                    | 1 fixed shelf                                     | Colours              | 250 - Light oak                                 |
| Weight             | 6,5 kg                                            |                      | 251 - Dark oak                                  |
| Mounting acc, incl | Installation set for furniture, order no. 49664.0 |                      |                                                 |