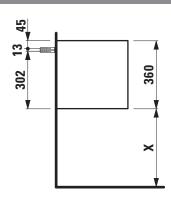

## **BOUTIQUE FURNITURE**

Open shelf element 40910.0

| TECHNICAL DA       | TA                                                |                      |                                                 |
|--------------------|---------------------------------------------------|----------------------|-------------------------------------------------|
| Order no.          | 40910.0                                           | Mounting information | The walls installed on must meet the require-   |
| Dimensions (WxHxD) | 300 x 360 x 380 mm                                |                      | ments of the furniture in terms of weight and   |
| Specification      | Body - lacquered surface veneer with              |                      | the supplied fastening elements. If this cannot |
|                    | solid wood edges                                  |                      | be guaranteed another method of installation    |
|                    | With hidden wall fixation                         |                      | needs to be chosen. For example with feet.      |
|                    | 1 fixed shelf                                     | Colours              | 250 - Light oak                                 |
| Weight             | 6,5 kg                                            |                      | 251 - Dark oak                                  |
| Mounting acc, incl | Installation set for furniture, order no. 49664.0 |                      |                                                 |

## TECHNICAL DRAWINGS / S 1 : 20

X =The exact hight must be set during installation.