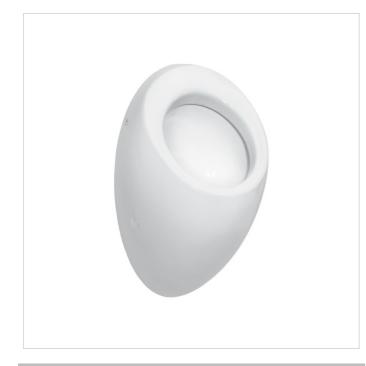

# L众UFEN

## **ILBAGNOALESSI ONE**



### 840975

Siphonic urinal, internal water inlet, version without plate

#### Dimensions

| Length: | 11 7/16 inch  |
|---------|---------------|
| Width:  | 12 13/16 inch |
| Height: | 23 2/16 inch  |

otions

480 same as Standard Version with Charge 000, with 22 Lb

Mounting accessories included

Laufen Easyfit system, part nr. 892808

Mounting accessories excluded

Siphon, part nr. 894974 Stone screw fixing set M12 Changing set LAUFEN Stone screw fixing set M8

#### Related produ

847603 Ceramic urinal division

Colours and finishes

000 White

400 White with LCC (LAUFEN Clean Coat)

#### Specification text

Siphonic Urinal ILBAGNOALESSI ONE Vitreous China Meets or exceeds the following: ASME A112.19.2, CUPC/IAPMO listed Features: 0,22 gpf flush, flushing rate minimum 0,07 lpf/s Wate