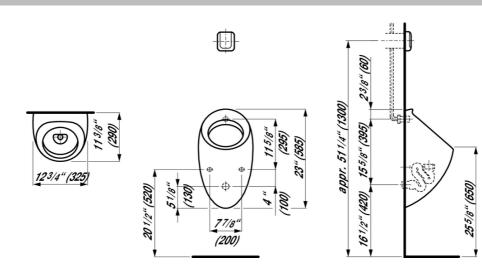

| 12 13/16 inch |
| Height: | 23 2/16 inch  |

otions

480 same as Standard Version with Charge 000, with 22 Lb

Mounting accessories included

Laufen Easyfit system, part nr. 892808

Mounting accessories excluded

Siphon, part nr. 894974 Stone screw fixing set M12 Changing set LAUFEN Stone screw fixing set M8

#### Related produ

847603 Ceramic urinal division

Colours and finishes

000 White

400 White with LCC (LAUFEN Clean Coat)

#### Specification text

Siphonic Urinal ILBAGNOALESSI ONE Vitreous China Meets or exceeds the following: ASME A112.19.2, CUPC/IAPMO listed Features: 0,22 gpf flush, flushing rate minimum 0,07 lpf/s Water inlet concealed 1/2" Horizontal outlet Only to be used without cover Laufen Clean Coat special glaze as standard Limited 5 year waranty

Technical drawings