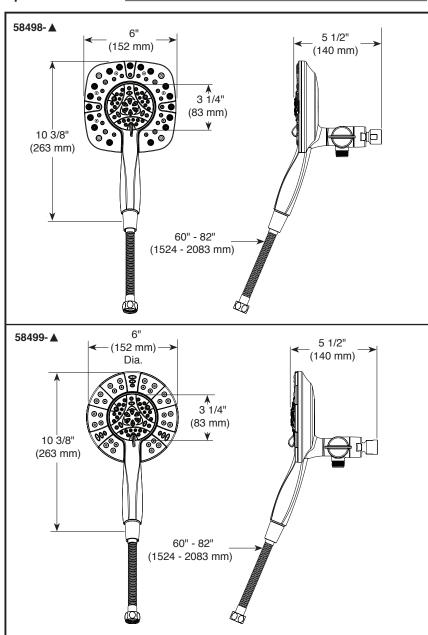

Submitted Model No.: \_

Specific Features:

#### ▲ Designate proper finish suffix

Delta reserves the right (1) to make changes in specifications and materials, and (2) to change or discontinue models, both without notice or obligation. Dimensions are for reference only. See current full-line price book or www.deltafaucet.com for finish options and product availability.

## **STANDARD SPECIFICATIONS**

- Maximum 1.75 gpm @ 80 psi, 6.6 L/min. @ 550 kPa
- Integrated hand shower docks securely into shower head when not in use
- 3-way diverter allows for single or shared operation of the shower head and hand shower
- Easy turn dial to change hand shower sprays
- 60"-82" (1524 2083 mm) stretchable metal hose
- Hand held shower with 4 spray settings pause is a nonpositive shut-off