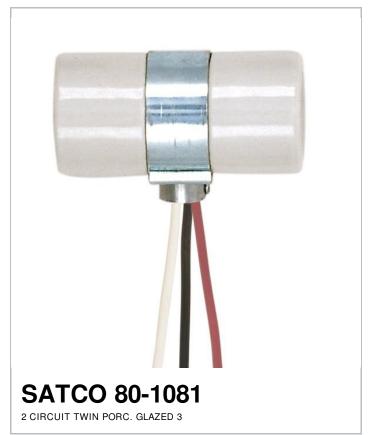

## SATCO NUVO

Project Name

Location

Prepared By

| N | OI | re | Ŀ |
|---|----|----|---|
|   |    |    |   |

| General        |                |  |  |  |
|----------------|----------------|--|--|--|
| Status         | Active         |  |  |  |
| Voltage        | 250V           |  |  |  |
| Wattage        | 660            |  |  |  |
| Length (in.)   | 1.875          |  |  |  |
| Width (in.)    | 3.0625         |  |  |  |
| Height (in.)   | 1.875          |  |  |  |
| Finish         | Glazed         |  |  |  |
| Safety Listing | cULus - Listed |  |  |  |
| Each UPC       | 045923810817   |  |  |  |
| Physical       |                |  |  |  |
| Diameter       | 3.06           |  |  |  |

| Physical    |           |
|-------------|-----------|
| Diameter    | 3.06      |
| Сар         | 1/8 IPS   |
| Screw Shell | CSSNP     |
| Material    | Porcelain |

| Additional | l Info | rma | tion |  |
|------------|--------|-----|------|--|
|------------|--------|-----|------|--|

Additional Information

Porcelain Pre-Wired; Leads - 24" (3 leads) AWM 150?