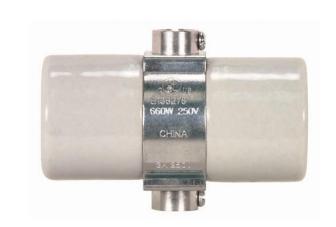

## **SATCO 80-1080**

MED. BASE TWIN PORC. DOUBLE

Notes

| General        |                |  |
|----------------|----------------|--|
| Status         | Active         |  |
| Voltage        | 250V           |  |
| Wattage        | 660            |  |
| Length (in.)   | 1.875          |  |
| Width (in.)    | 3.0625         |  |
| Height (in.)   | 1.875          |  |
| Finish         | Glazed         |  |
| Safety Listing | cULus - Listed |  |
| Each UPC       | 045923810800   |  |
| Physical       |                |  |
| Diameter       | 3.06           |  |
| Can            | 1/8 IPS        |  |

| , orom      |           |
|-------------|-----------|
| Diameter    | 3.06      |
| Сар         | 1/8 IPS   |
| Screw Shell | CSSNP     |
| Material    | Porcelain |

| Additional Information | Master 100/10; Porcelain Screw Terminals |
|------------------------|------------------------------------------|