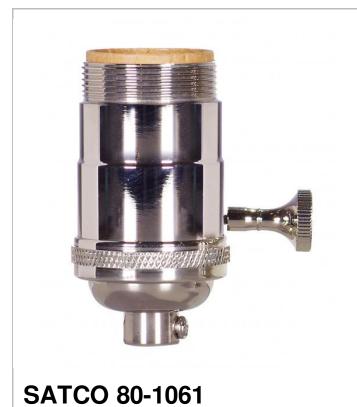

## **SATCO**<sup>®</sup> NUVO<sup>®</sup>

Project Name

Location

Prepared By

| General           |                 |
|-------------------|-----------------|
| Status            | Active          |
| Voltage           | 250V            |
| Wattage           | 250             |
| Length (in.)      | 1.25            |
| Width (in.)       | 1.25            |
| Height (in.)      | 2.88            |
| Finish            | Polished Nickel |
| Safety Listing    | cULus - Listed  |
| Each UPC          | 045923810619    |
| Electrical        |                 |
| Electrical Rating | 250W - 250V     |
| Switch Type       | On-Off          |
| Terminal          | Screw           |
| Physical          |                 |
| Diameter          | 1.25            |
| Сар               | 1/8 IPS         |
| Set Screw         | With            |
| Material          | Brass           |

Notes

PNI CAST BRASS ON/OFF T/K SKT

Copyright 2020 Satco Products, Inc. All Rights Reserved For More Information Visit: <u>http://www.satco.com/</u>