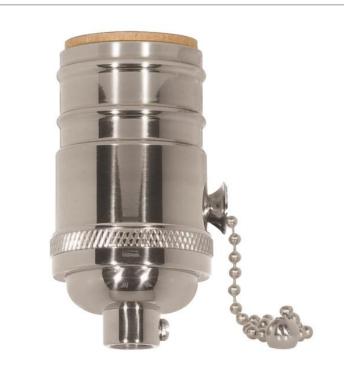

## **SATCO' NUVO**

Project Name

Location

Prepared By

SATCO 80-1053

PNI CAST BRASS PULL CHAIN 1/8

Notes

| Status                 | Active          |
|------------------------|-----------------|
| Voltage                | 250V            |
| Wattage                | 660             |
| Length (in.)           | 1.25            |
| Width (in.)            | 1.25            |
| Height (in.)           | 2.88            |
| Finish                 | Polished Nickel |
| Safety Listing         | cULus - Listed  |
| Each UPC               | 045923810534    |
| Electrical             |                 |
| Electrical Rating      | 660W - 250V     |
| Switch Type            | Pull Chain      |
| Terminal               | Screw           |
| Physical               |                 |
| Diameter               | 1.25            |
| Сар                    | 1/8 IPS         |
| Set Screw              | With            |
| Material               | Brass           |
| Additional Information |                 |
|                        |                 |