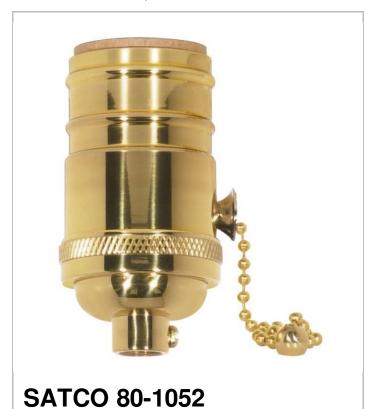

## SATCO NUVO

Project Name

Location

Prepared By

| General        |                |
|----------------|----------------|
| Status         | Active         |
| Voltage        | 250V           |
| Wattage        | 660            |
| Length (in.)   | 1.25           |
| Width (in.)    | 1.25           |
| Height (in.)   | 2.88           |
| Finish         | Polished Brass |
| Safety Listing | cULus - Listed |
| Each UPC       | 045923810527   |

| Electrical        |             |
|-------------------|-------------|
| Electrical Rating | 660W - 250V |
| Switch Type       | Pull Chain  |
| Terminal          | Screw       |

| Physical  |         |
|-----------|---------|
| Diameter  | 1.25    |
| Сар       | 1/8 IPS |
| Set Screw | With    |
| Material  | Brass   |

| Additional Information |                |
|------------------------|----------------|
| Additional Information | Screw terminal |

Notes

PL CAST BRASS PUL CHAIN 1/8