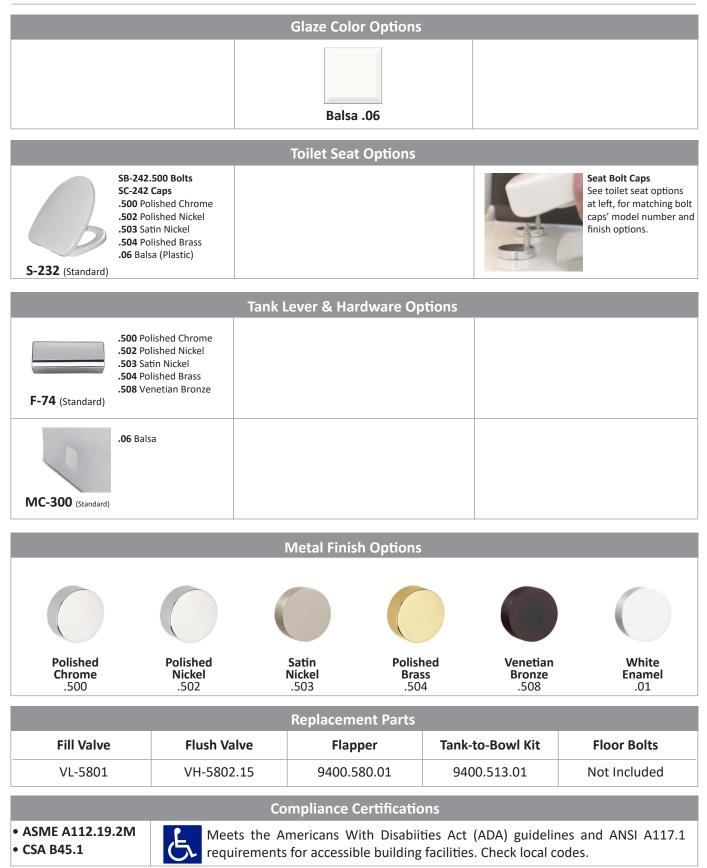

Flushing System**

- High-performance, gravity flush
- 1.28 gallons (4.8 liters) per flush -EPA WaterSense, high-efficiency toilet (HET)
- Fully glazed, 2-1/8" internal trapway
- Oversized 3" flush valve
- Large 9" x 7" water surface area and optimized rim jets, for an exceptionally clean bowl

#### Accessories Included

- Silent Close, quick-release seat and cover
- Solid metal trip lever, Polished Chrome finish
- Bolt alcove cover tiles (set of 2)

#### **Quality Assurance**

- Factory flush-tested
- Limited lifetime product warranty





**IMPORTANT:** Dimensions are nominal and may vary within the range of tolerance per NSI Standard A112.19.2. These measurements are subject to change. No responsibility is assumed for use of superseded or voided pages.

### **PRODUCT OPTIONS & PARTS**