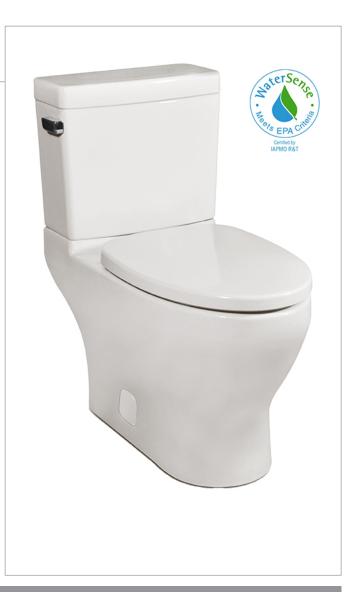

## **CADENCE II**

Two-Piece Toilet, CEL C-3170-II Bowl, T-3170 Tank

**Product Features** 

- Vitreous china two-piece toilet, with skirted trapway
- Chair-height (16-1/2"), compact-elongated bowl
- MicroGlaze<sup>™</sup> anti-microbial, stain-resistant glaze
- 12" (305mm) rough-in

#### **EcoQUATTRO™ Flushing System**

- High-performance, gravity flush
- 1.28 gallons (4.8 liters) per flush -EPA WaterSense, high-efficiency toilet (HET)
- Fully glazed, 2-1/8" internal trapway
- Oversized 3" flush valve
- Large 9" x 7" water surface area and optimized rim jets, for an exceptionally clean bowl

#### Accessories Included

- Silent Close, quick-release seat and cover
- Solid metal trip lever, Polished Chrome finish
- Bolt alcove cover tiles (set of 2)