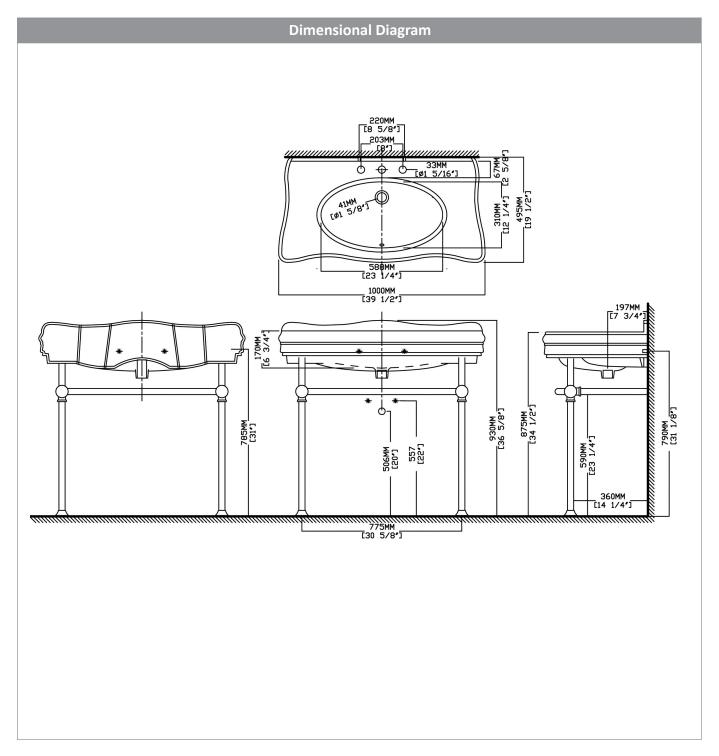

**IMPORTANT:** Dimensions are nominal and may vary within the range of tolerance per NSI Standard A112.19.2. These measurements are subject to change. No responsibility is assumed for use of superseded or voided pages.