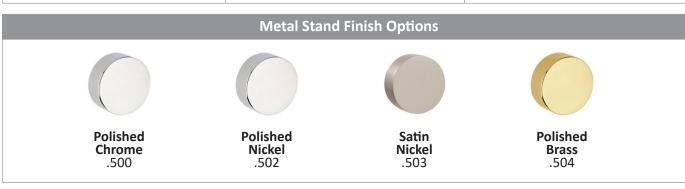

#### **Stand Features**

- Stainless steel metal base stand
- PVD-coated surface, for corrosion resistance
- Multiple finish options available