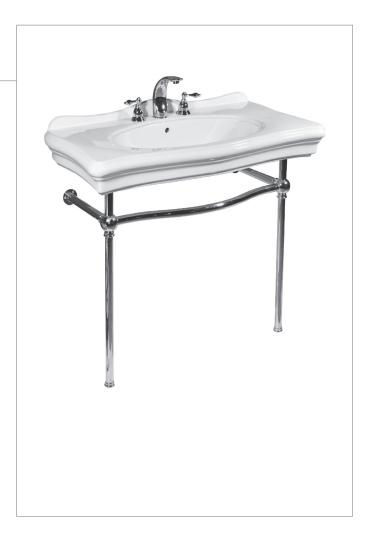

## **Console Lavatory**

5053.082 Lavatory, 5053.631 Metal Stand

#### **Product Features**

- Vitreous china console lavatory with overflow
- 8" (20.3cm) faucet centers (-8)
- MicroGlaze™ anti-microbial, stain-resistant glaze

#### **Stand Features**

- Stainless steel metal base stand
- PVD-coated surface, for corrosion resistance
- Multiple finish options available