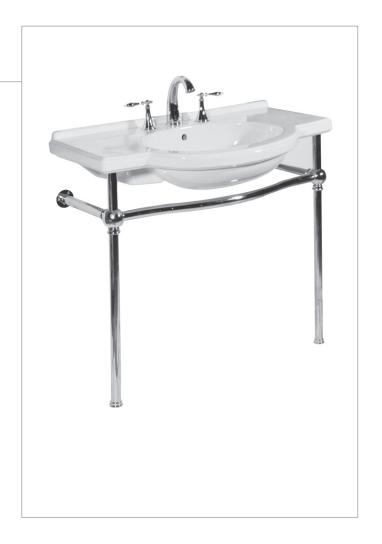

## **Console Lavatory**

5010.082 Lavatory, 5010.631 Metal Stand

#### **Product Features**

- Vitreous china console lavatory with overflow
- 8" (20.3cm) faucet centers (-8)
- MicroGlaze™ anti-microbial, stain-resistant glaze

#### **Stand Features**

- Stainless steel metal base stand
- PVD-coated surface, for corrosion resistance
- Multiple finish options available