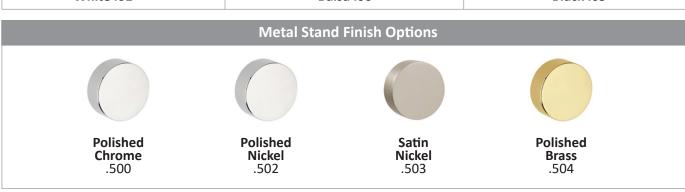

#### **Stand Features**

- Stainless steel metal base stand
- PVD-coated surface, for corrosion resistance
- Multiple finish options available