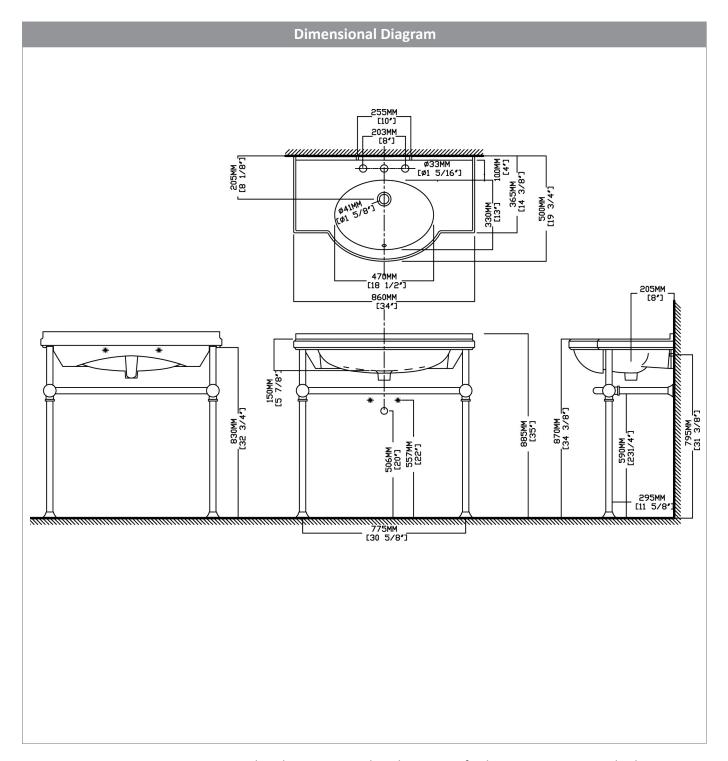

**IMPORTANT:** Dimensions are nominal and may vary within the range of tolerance per NSI Standard A112.19.2. These measurements are subject to change. No responsibility is assumed for use of superseded or voided pages.