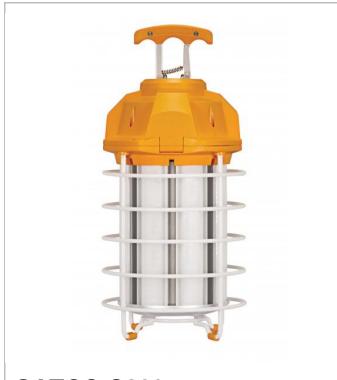

## **SATCO S28975**

150W/LED/HID/TEMP/5K/120V

Notes

| Status                 | Active                                                                                                                                                                     |
|------------------------|----------------------------------------------------------------------------------------------------------------------------------------------------------------------------|
| Watts                  | 150                                                                                                                                                                        |
| Volts                  | 120V                                                                                                                                                                       |
| Shape                  | Corncob                                                                                                                                                                    |
| Base                   | Plug 3-Prong                                                                                                                                                               |
| ANSI Base              | NEMA 5-15                                                                                                                                                                  |
| Finish                 | Un-Lensed                                                                                                                                                                  |
| CCT (Kelvin)           | 5000                                                                                                                                                                       |
| Temperature            | Natural Light                                                                                                                                                              |
| CRI                    | 85                                                                                                                                                                         |
| Lumens                 | 15000                                                                                                                                                                      |
| Beam Spread            | 300                                                                                                                                                                        |
| Dimmable               | Non-Dimmable                                                                                                                                                               |
| Hours Rated            | 50000                                                                                                                                                                      |
| Lamp Type              | Corncob                                                                                                                                                                    |
| Technology             | LED                                                                                                                                                                        |
| Electrical             |                                                                                                                                                                            |
| Dimmable Down To       | N/A                                                                                                                                                                        |
| Dimming Type           | N/A                                                                                                                                                                        |
| Power Factor           | >0.9                                                                                                                                                                       |
| Physical               |                                                                                                                                                                            |
| MOL                    | 13.38                                                                                                                                                                      |
| MOD                    | 6.25                                                                                                                                                                       |
| NEMA Plug              | 5-15 Three Prong                                                                                                                                                           |
| Additional Information |                                                                                                                                                                            |
| Additional Info        | Remote control operation; Retractable handle; 3 ft.                                                                                                                        |
| Includes               | Outlet for connecting multiple lamps                                                                                                                                       |
| IP Rating              | IP64                                                                                                                                                                       |
| Specification Note     | Internal, resettable 5A fuse installed. In case of an overload, reset the fuse. If only the first lamp turns on, disconnect the extras and wait 10 seconds cool-down time. |
| Warranty               | 5 Year Limited - Hi-Pro                                                                                                                                                    |
| Compliance             |                                                                                                                                                                            |
| Safety Listing         | cULus - Listed                                                                                                                                                             |
| Energy Star            | No                                                                                                                                                                         |
| CEC Status             | Lawful for sale in California                                                                                                                                              |
| RoHS Compliant         | Yes                                                                                                                                                                        |
|                        |                                                                                                                                                                            |