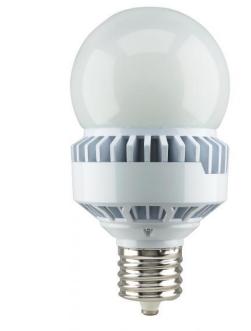

## SATCO" NUVO

Project Name

Prepared By

**SATCO S13109** 35WA25/LED/40K/100-277V/EX39

Notes

| Status                  | Active         |
|-------------------------|----------------|
| Watts                   | 35             |
| Incandescent Equivalent | 300            |
| HID Equivalent          | 150            |
| Volts                   | 100V-277V      |
| Shape                   | A25            |
| Base                    | Mogul Extended |
| ANSI Base               | EX39           |
| Finish                  | Frosted White  |
| CCT (Kelvin)            | 4000           |
| Temperature             | Cool White     |
| CRI                     | 80             |
| Lumens                  | 4725           |
| Beam Spread             | 280            |
| Dimmable                | Non-Dimmable   |
| Hours Rated             | 50000          |
| Lamp Type               | Туре А         |
| Technology              | LED            |

| Physical      |         |
|---------------|---------|
| MOL           | 7.25    |
| MOD           | 3.75    |
| Lens Finish   | Frosted |
| Lens Material | Plastic |
| Housing Color | White   |
| Weight (lb.)  | 1.57    |