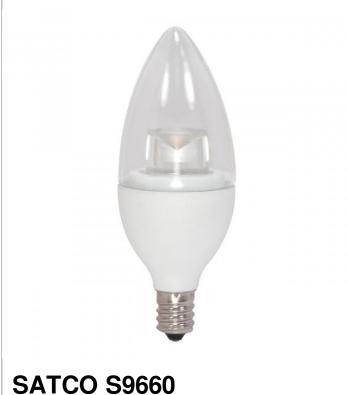

## SATCO NUVO

Project Name

Location Prepared By

4.5CTC/LED/2700K/300L/230V

Notes

| General                 |                                          |
|-------------------------|------------------------------------------|
| Status                  | Active                                   |
| Watts                   | 4.5                                      |
| Incandescent Equivalent | 40                                       |
| Volts                   | 230V                                     |
| Shape                   | B11                                      |
| Base                    | Candelabra                               |
| ANSI Base               | E12                                      |
| Finish                  | Clear                                    |
| CCT (Kelvin)            | 2700                                     |
| Temperature             | Warm White                               |
| CRI                     | 80                                       |
| Lumens                  | 300                                      |
| Beam Spread             | 290                                      |
| Dimmable                | Non-Dimmable                             |
| Hours Rated             | 25000                                    |
| Lamp Type               | Candle                                   |
| Technology              | LED                                      |
| Electrical              |                                          |
| Dimmable Down To        | N/A                                      |
| Dimming Type            | N/A                                      |
| Power Factor            | 0.46                                     |
| Operating Temperature   | -25C (-13F) to a maximum of +45C (+113F) |
| Physical                |                                          |
| MOL                     | 3.75                                     |
| MOD                     | 1.38                                     |
| Additional Information  |                                          |
| Enclosure Rating        | Enclosed Rated Lamp                      |
| Warranty                | 5 Year Limited - 10 hr per day           |
| Compliance              |                                          |
| Safety Listing          | cULus                                    |
| Location Rating         | Damp                                     |
| Energy Star             | No                                       |
| CEC Status              | Non-Compliant                            |
|                         | ·                                        |