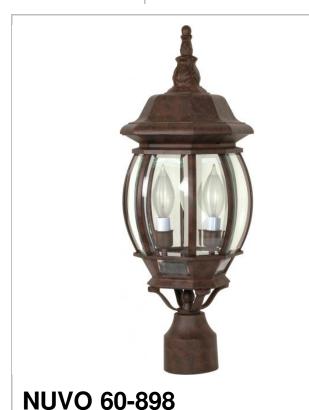

## SATCO NUVO

Project Name

Location

Prepared By

| 1101    |      | UU      | J   | J  | • |
|---------|------|---------|-----|----|---|
| CENTRAL | PARK | 3 I T F | тео | ΙΔ | N |

CENTRAL PARK 3 LT POST LANTERN

Notes

| General         |              |  |
|-----------------|--------------|--|
| Status          | Active       |  |
| Collection      | Central Park |  |
| Finish          | Old Bronze   |  |
| Style           | Transitional |  |
| Number of Lamps | 3            |  |
| Height (in.)    | 21           |  |
| Width (in.)     | 7.38         |  |

| Specifications |              |
|----------------|--------------|
| Base           | Candelabra   |
| Bulb Type      | Incandescent |
| Max Wattage    | 60           |
| Bulb Included  | No           |
| Fixture Type   | Post Lantern |