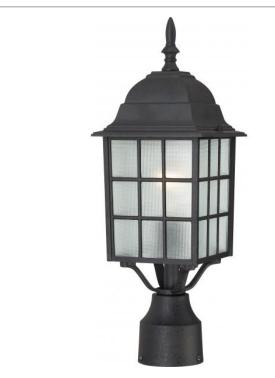

## SATCO' NUVO

Project Name

Location

Prepared By

**NUVO 60-4909** ADAMS 1 LGT 17" OUTDOOR POST

Notes

| Status            | Active            |
|-------------------|-------------------|
| Collection        | Adams             |
| Finish            | Textured Black    |
| Style             | Transitional      |
| Number of Lamps   | 1                 |
| Height (in.)      | 18.25             |
| Width (in.)       | 6.13              |
| Specifications    |                   |
| Base              | Medium            |
| Bulb Type         | Incandescent      |
| Max Wattage       | 100               |
| Bulb Included     | No                |
| Glass Description | Glass             |
| Fixture Type      | Post Lantern      |
| Compliance        |                   |
| Safety Listing    | cULus - Wet       |
| Energy Star       | No                |
| CEC Status        | Not T24 Compliant |
| CA Prop 65        | Lead              |
| RoHS Compliant    | Yes               |