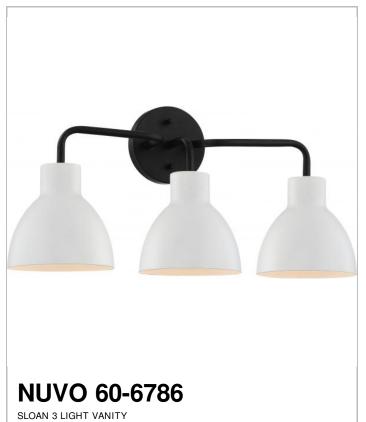

## SATCO NUVO

Project Name

Location Prepared By

Notes

| General         |             |
|-----------------|-------------|
| Status          | Active      |
| Collection      | Sloan       |
| Finish          | Matte Black |
| Number of Lamps | 3           |
| Height (in.)    | 10.38       |
| Width (in.)     | 21.63       |

| Specifications       |              |  |  |  |
|----------------------|--------------|--|--|--|
| Base                 | Medium       |  |  |  |
| Bulb Type            | Incandescent |  |  |  |
| Max Wattage          | 100          |  |  |  |
| Bulb Included        | No           |  |  |  |
| Fabric Description   | Matte White  |  |  |  |
| Weight (lb.)         | 2.93         |  |  |  |
| Up/Down Installation | Up/Down      |  |  |  |
| Fixture Type         | Vanity       |  |  |  |