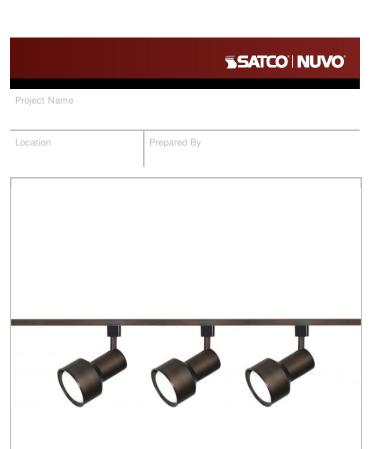

## **NUVO TK361**

R30 STEP CYL TRACK KIT BRONZE

Notes

| General      |                |
|--------------|----------------|
| Status       | Active         |
| Finish       | Russet Bronze  |
| Base         | Medium         |
| Length (in.) | 48             |
| Width (in.)  | 1.5            |
| Height (in.) | 7.25           |
| Dimmable     | Lamp Dependent |
| Technology   | Incandescent   |