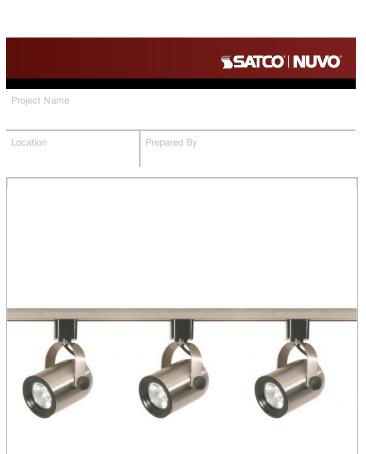

| NUVO 7 | <b>FK354</b> |
|--------|--------------|
|--------|--------------|

BN 120V MR16 ROUND BACK GU10

Notes

| General                |                                                                                                                             |
|------------------------|-----------------------------------------------------------------------------------------------------------------------------|
| Status                 | Active                                                                                                                      |
| Finish                 | Brushed Nickel                                                                                                              |
| Length (in.)           | 48                                                                                                                          |
| Width (in.)            | 3.75                                                                                                                        |
| Height (in.)           | 5                                                                                                                           |
| Dimmable               | Lamp Dependent                                                                                                              |
| Technology             | Halogen                                                                                                                     |
| Dimensions             |                                                                                                                             |
| Extension (in.)        | 0.75                                                                                                                        |
| Compliance             |                                                                                                                             |
| Safety Listing         | UL - Listed                                                                                                                 |
| UL Application         | Track                                                                                                                       |
| Energy Star            | No                                                                                                                          |
| CEC Status             | Not T24 Compliant                                                                                                           |
| CA Prop 65             | Lead                                                                                                                        |
| RoHS Compliant         | Yes                                                                                                                         |
| Additional Information |                                                                                                                             |
| Includes               | (1) Four foot track, (3) Track lighting<br>heads, (1) Floating power feed<br>canopy kit, All necessary mounting<br>hardware |