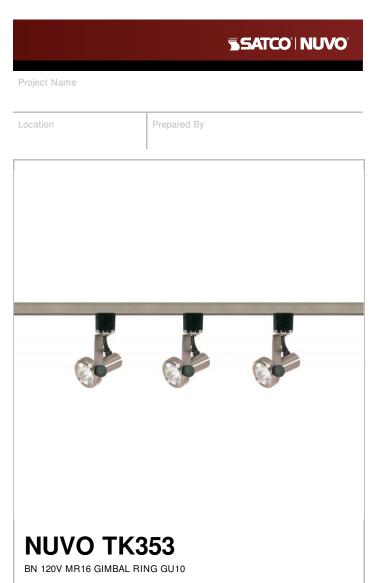

| General                |                                                                                                                             |
|------------------------|-----------------------------------------------------------------------------------------------------------------------------|
| Status                 | Active                                                                                                                      |
| Finish                 | Brushed Nickel                                                                                                              |
| Length (in.)           | 48                                                                                                                          |
| Width (in.)            | 4.5