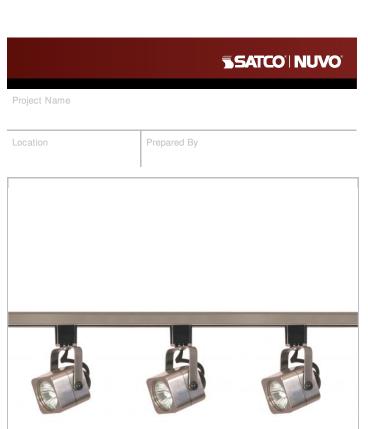

## **NUVO TK347**

BN 120V MR16 SQUARE GU10

Notes

| General                |                                                                                                                             |
|------------------------|-----------------------------------------------------------------------------------------------------------------------------|
| Status                 | Active                                                                                                                      |
| Finish                 | Brushed Nickel                                                                                                              |
| Length (in.)           | 48                                                                                                                          |
| Width (in.)            | 3.5                                                                                                                         |
| Height (in.)           | 1.5                                                                                                                         |
| Dimmable               | Lamp Dependent                                                                                                              |
| Technology             | Halogen                                                                                                                     |
| Dimensions             |                                                                                                                             |
| Extension (in.)        | 3.5                                                                                                                         |
| Compliance             |                                                                                                                             |
| Safety Listing         | UL - Listed                                                                                                                 |
| UL Application         | Track                                                                                                                       |
| Energy Star            | No                                                                                                                          |
| CEC Status             | Not T24 Compliant                                                                                                           |
| CA Prop 65             | Lead                                                                                                                        |
| RoHS Compliant         | Yes                                                                                                                         |
| Additional Information |                                                                                                                             |
| Includes               | (1) Four foot track, (3) Track lighting<br>heads, (1) Floating power feed<br>canopy kit, All necessary mounting<br>hardware |
| Warranty               | 1 Year Limited                                                                                                              |