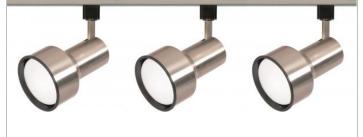

## **NUVO TK340**

R30 BR. NICK. STEP CYL TRK KIT

Notes

| General      |                |
|--------------|----------------|
| Status       | Active         |
| Finish       | Brushed Nickel |
| Base         | Medium         |
| Length (in.) | 48             |
| Width (in.)  | 1.5            |
| Height (in.) | 7.25           |
| Dimmable     | Lamp Dependent |
| Technology   | Incandescent   |
| Dimensions   |                |

| Additional Information |                                                                                                                    |
|------------------------|--------------------------------------------------------------------------------------------------------------------|
| Includes               | (1) Four foot track, (3) Track lighting heads, (1) Floating power feed canopy kit, All necessary mounting hardware |
| Warranty               | 1 Year Limited                                                                                                     |