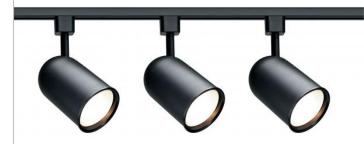

## **NUVO TK323**

BLACK R30 BULLET CYL TRACK KIT

Notes

| General      |                |
|--------------|----------------|
| Status       | Active         |
| Finish       | Black          |
| Base         | Medium         |
| Length (in.) | 1.5            |
| Width (in.)  | 1.5            |
| Height (in.) | 7.25           |
| Dimmable     | Lamp Dependent |
| Technology   | Incandescent   |

| Additional Information |                                                                                                                    |
|------------------------|--------------------------------------------------------------------------------------------------------------------|
| Includes               | (1) Four foot track, (3) Track lighting heads, (1) Floating power feed canopy kit, All necessary mounting hardware |
| Warranty               | 1 Year Limited                                                                                                     |